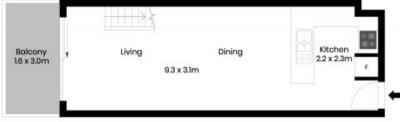

## 510/55 Harbour Street Mosman

Level One

## **Entry Level**

Secure Car Space (Not in Position)

The site plan and floor plan are not to scale; measurements are indicative and in metres. Bushes and trees are placed for illustration purposes. Plans should not be relied on. Interested parties should make and rely on their own enquiries. All other information provided has been collected from reliable sources but cannot be guaranteed for accuracy.