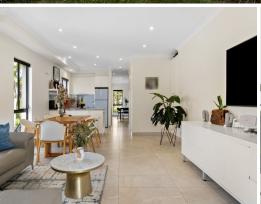

- Open-Plan Living: The main living area flows seamlessly onto a north-facing entertainment patio and private lawn.
- Versatile Spaces: The lower-ground floor offers two dedicated home office spaces, a family/rumpus room, and a tandem double garage.
- Bedrooms with Views: The upper level boasts three bedrooms, including a master with an ensuite, walk-in wardrobe, and balcony offering elevated district views.