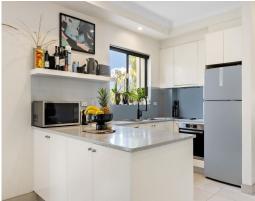

- Open-Plan Living: The main living area flows seamlessly onto a north-facing entertainment patio and private lawn.
- Versatile Spaces: The lower-ground floor offers two dedicated home office spaces, a family/rumpus room, and a tandem double garage.
- Bedrooms with Views: The upper level boasts three bedrooms, including a master with an ensuite, walk-in wardrobe, and balcony offering elevated district views.