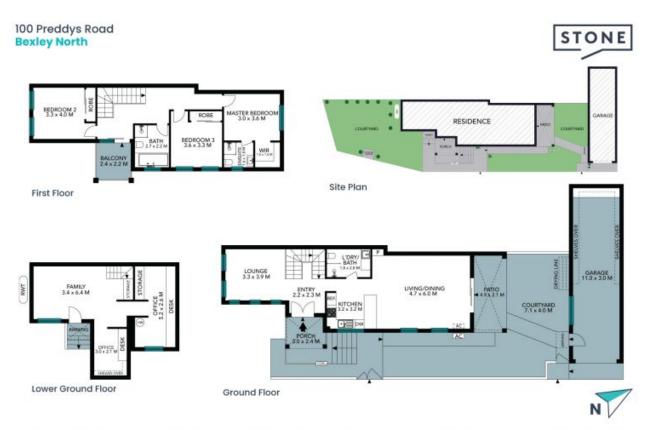

100 Preddys Road Bexley North, NSW

3 🕮

3 🖽

## 3 Bed | 3 Bath | 2 Car | Modern Hilltop Duplex

Experience modern family living in this impressive, sun-drenched duplex, spanning three spacious levels in a peaceful, leafy setting. Nestled in an elevated, north-facing position, this contemporary residence offers generous indoor and outdoor living spaces, making it the perfect ready-made home for growing families.

- Open-Plan Living: The main living area flows seamlessly onto a north-facing entertainment patio and private lawn.
- Versatile Spaces: The lower-ground floor offers two dedicated home office spaces, a family/rumpus room, and a tandem double garage.
- Bedrooms with Views: The upper level boasts three bedrooms, including a master with an ensuite, walk-in wardrobe, and balcony offering elevated district views.

Inspect: Saturday, 21st September 2024 10:15 - 10:45

**Auction:** 01/10/2024 05:30 pm

Price: AUCTION GUIDE \$1,600,000

**Sam Abbas** 0406 750 075

**Melanie Marques** 

0402 350 734

Lower Ground Floor

**Ground Floor** 

The floor plan is not to scale; measurements are indicative and in metres. All features included in this 3D plan are for inspiration purposes only.

This is not an exact replica of the property or the position of exterior elements. Plans should not be relied an. Interested parties should make and rely on their own enquiries.

The site plan and floor plan are not to scale; measurements are indicative and in metres. Bushes and trees are placed for illustration purposes. Plans should not be relied on. Interested parties should make and rely on their own enquiries. All other information provided has been callected from reliable sources but cannot be guaranteed for accuracy.