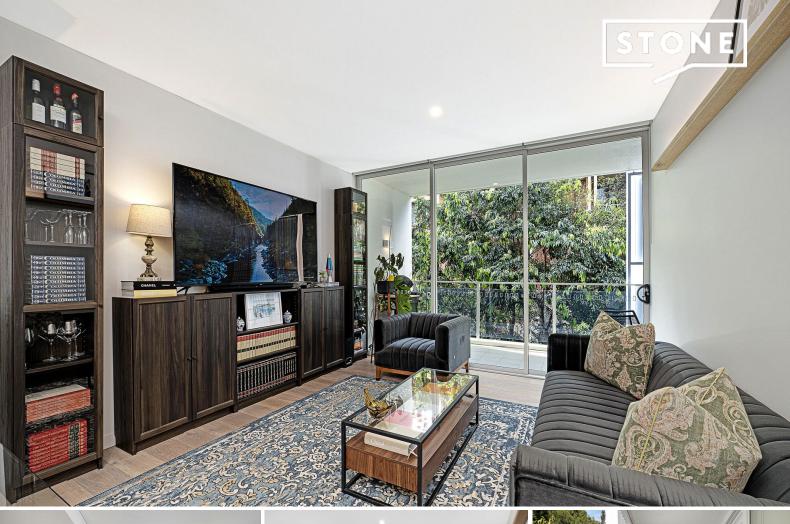

## Chic Cosmopolitan Apartment with Quality Features

Positioned on the elevated ground floor with level street access, this contemporary haven is immaculately appointed presenting as an exclusive entry point with a build quality rarely seen in modern developments. Ideally located on the border of St. Leonards, it's just 300m to the station and 750m to the new Metro line with an abundance of eateries within easy reach.

- Sleek open plan interiors spill out through wall-to-wall sliding glass doors
- Leafy and private north facing all weather balcony is perfect for entertaining
- Modern stone kitchen with gas cooking, integrated dishwasher and Euro laundry
- Generously sized bedroom with built in wardrobe and direct balcony access
- Fully tiled bathroom with curved mosaic feature shower, dedicated study nook
- Dual zoned ducted air conditioning, timber floorboards, intercom security entry
- Lift access to secure parking, separate storage cage and 20+ visitor spaces
- 300m to rail, 750m to Metro, 1km stroll to Crows Nest dining, 6.5km to the CBD