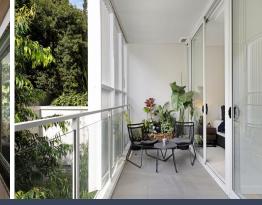

- Sleek open plan interiors spill out through wall-to-wall sliding glass doors
- Leafy and private north facing all weather balcony is perfect for entertaining
- Modern stone kitchen with gas cooking, integrated dishwasher and Euro laundry
- Generously sized bedroom with built in wardrobe and direct balcony access
- Fully tiled bathroom with curved mosaic feature shower, dedicated study nook
- Dual zoned ducted air conditioning, timber floorboards, intercom security entry
- Lift access to secure parking, separate storage cage and 20+ visitor spaces
- 300m to rail, 750m to Metro, 1km stroll to Crows Nest dining, 6.5km to the CBD