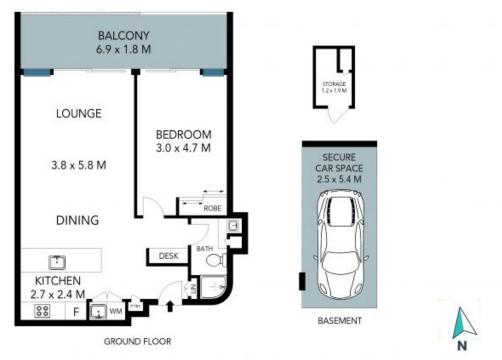

## 603/8 Northcote Street, Narremburn

The site plan and floor plan are not to scale; measurements are indicative and in metres. Bushes and trees are placed for illustration purposes. Plans should not be relied on. Interested parties should make and rely on their own enquiries, All other information provided has been callected from reliable sources but cannot be guaranteed for accuracy.