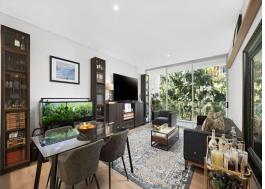

- Sleek open plan interiors spill out through wall-to-wall sliding glass doors
- Leafy and private north facing all weather balcony is perfect for entertaining
- Modern stone kitchen with gas cooking, integrated dishwasher and Euro laundry
- Generously sized bedroom with built in wardrobe and direct balcony access
- Fully tiled bathroom with curved mosaic feature shower, dedicated study nook
- Dual zoned ducted air conditioning, timber floorboards, intercom security entry
- Lift access to secure parking, separate storage cage and 20+ visitor spaces
- 300m to rail, 750m to Metro, 1km stroll to Crows Nest dining, 6.5km to the CBD