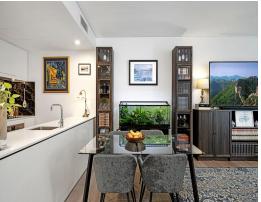

- Sleek open plan interiors spill out through wall-to-wall sliding glass doors
- Leafy and private north facing all weather balcony is perfect for entertaining
- Modern stone kitchen with gas cooking, integrated dishwasher and Euro laundry
- Generously sized bedroom with built in wardrobe and direct balcony access
- Fully tiled bathroom with curved mosaic feature shower, dedicated study nook
- Dual zoned ducted air conditioning, timber floorboards, intercom security entry
- Lift access to secure parking, separate storage cage and 20+ visitor spaces
- 300m to rail, 750m to Metro, 1km stroll to Crows Nest dining, 6.5km to the CBD