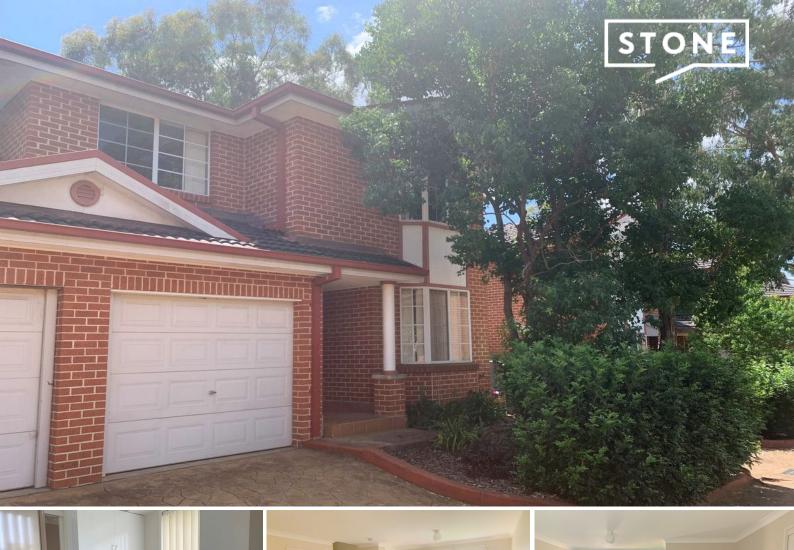

## 13/31 Holland Crescent Casula, NSW

## **GREAT SIZE 3 BEDDER!!**

This is a recently refurbished 3 bedroom townhouse located in a quiet, leafy complex and features:

- > Hybrid timber flooring throughout the large combined lounge/dining room
- > Modern kitchen and appliances
- > Built-in robes to all bedrooms
- > Second toilet downstairs
- > Air conditioning upstairs and downstairs
- > Single garage with internal access
- > Good size, fully enclosed backyard

Located within walking distance of Casula Public School, shops and transport.

IMPORTANT, PLEASE NOTE: access to the unit is from Reserve Road only.

Frequently asked questions: > When is the property available? Now