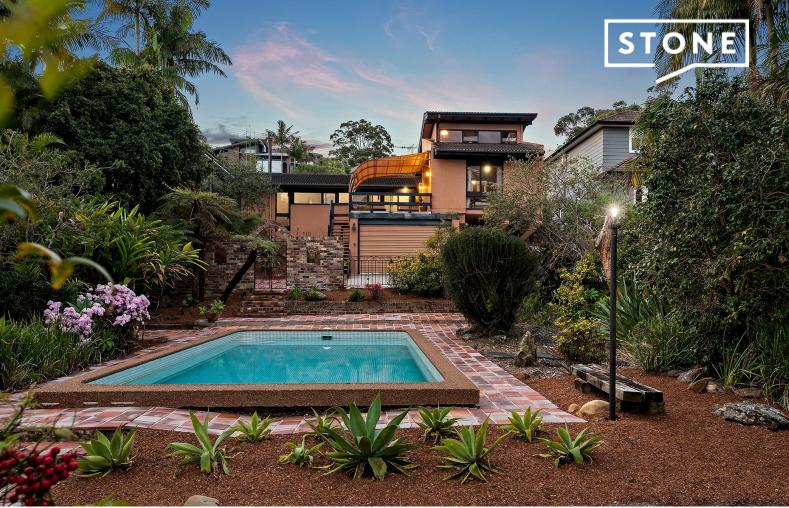

## 1119sqm of pure potential

Occupying a premium 1119sqm parcel of land with an impressive 20-metre street frontage in an exclusive cul de sac setting within one of Seaforth's blue-ribbon pockets, this original 1963 (extended in 1974) brick and timber home is brimming with opportunity and potential to create a true trophy residence (STCA). Presented in neat and tidy original condition, it offers the attractive prospect of being able to immediately renovate or rebuild - or move in now and add value over time.

- Block dimensions: 20m (street frontage) x 55m
- Potential to capture city skyline views and Middle Harbour glimpses from a second storey addition
- Air-conditioned living with high timber-lined ceiling with exposed beams plus loft space with city skyline views and sunken lounge
- Neat and tidy modern kitchen with gas cooktop plus separate dining room with door opening onto terrace and enclosed courtyard
- Family bathroom with separate bath and shower; guest W/C; internal laundry
- Two additional bedrooms, both with air conditioning