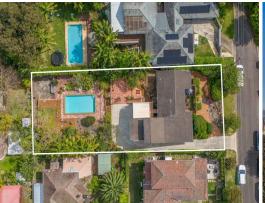

## 1119sqm of pure potential

Occupying a premium 1119sqm parcel of land with an impressive 20-metre street frontage in an exclusive cul de sac setting within one of Seaforth's blue-ribbon pockets, this original 1963 (extended in 1974) brick and timber home is brimming with opportunity and potential to create a true trophy residence (STCA). Presented in neat and tidy original condition, it offers the attractive prospect of being able to immediately renovate or rebuild - or move in now and add value over time.

- Block dimensions: 20m (street frontage) x 55m
- Potential to capture city skyline views and Middle Harbour glimpses from a second storey addition
- Air-conditioned living with high timber-lined ceiling with exposed beams plus loft space with city skyline views and sunken lounge
- Neat and tidy modern kitchen with gas cooktop plus separate dining room with door opening onto terrace and enclosed courtyard
- Family bathroom with separate bath and shower; guest W/C; internal laundry
- Two additional bedrooms, both with air conditioning