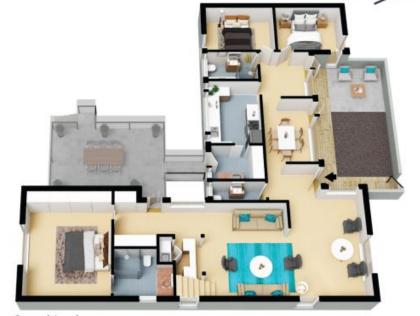

## 1 Harvey Street Seaforth

Upper Level

Lower Level

Internal Living: 160 sqm External Living: 55 sqm Total Living Area: 215 sqm

Ground Level

STONE

The floor plan is not to scale; measurements are indicative and in metres. All features included in this 3D plan are for inspiration purposes only.