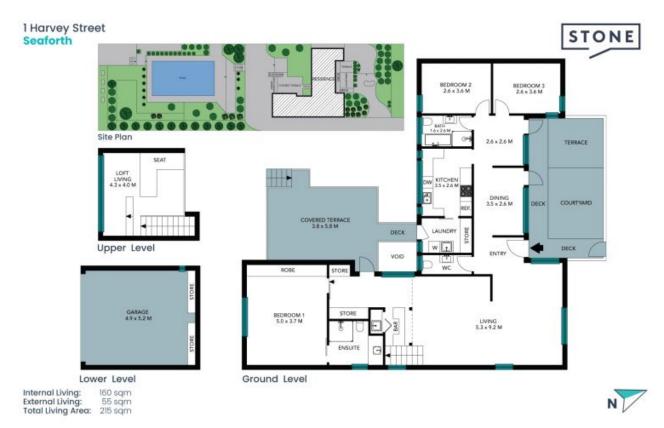

## 1 Harvey Street Seaforth

Upper Level

Lower Level

Internal Living: 160 sqm External Living: 55 sqm Total Living Area: 215 sqm

Ground Level

STONE

The floor plan is not to scale; measurements are indicative and in metres. All features included in this 3D plan are for inspiration purposes only.

This is not an exact replica of the property or the position of exterior elements. Plans should not be relied on. Interested parties should make and rely on their own enquiries.

The site plan and floor plan are not to scale; measurements are indicative and in metres. Bushes and trees are placed for illustration purposes. Plans should not be relied on. Interested parties should make and rely on their own enquiries. All other information provided has been collected from reliable sources but cannot be guaranteed for accuracy.