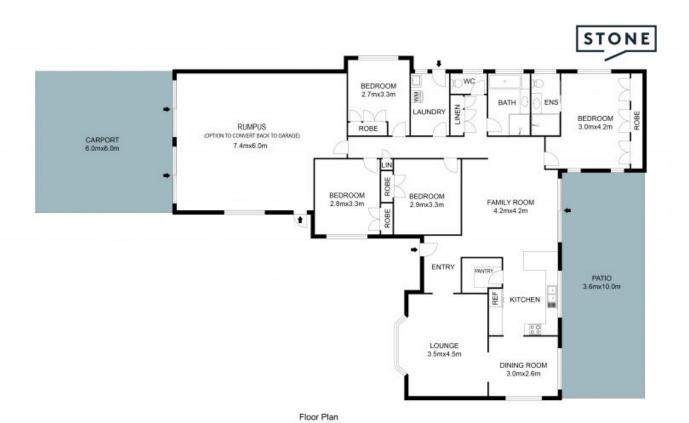

...

Property Features...

- 4 Bedrooms
- 4 Built Ins

Price: Offers Over \$1,025,000

**Council Rates:** \$515.00 p/q **Water Rates:** \$435.00 p/q

**John Ward** 0427 090 968

**Sue Ward** 0427 073 434

The Floor plan is not to scale; measurements are indicative and in metres. Plans should not be relied on. Interested parties should make and rely on their own enquiries.