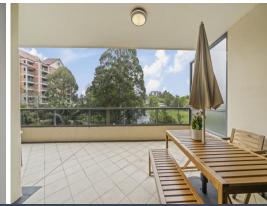

## Wonderful Views

Positioned perfectly with serene views of the Hornsby Girls School Oval and lush surrounding trees, this spacious one-bedroom apartment features a versatile study that could easily serve as a second bedroom. This home seamlessly blends convenience with exceptional quality, making it perfect for those seeking both comfort and flexibility. Enjoy a sunlit combined living and dining area and a chef's kitchen equipped with stainless steel appliances, gas cooking, and ample storage. The generously sized master bedroom also includes a built-in robe and undercover balcony access.