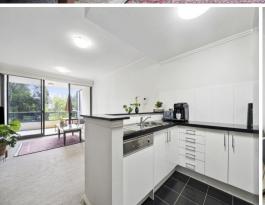

## Wonderful Views

Positioned perfectly with serene views of the Hornsby Girls School Oval and lush surrounding trees, this spacious one-bedroom apartment features a versatile study that could easily serve as a second bedroom. This home seamlessly blends convenience with exceptional quality, making it perfect for those seeking both comfort and flexibility. Enjoy a sunlit combined living and dining area and a chef's kitchen equipped with stainless steel appliances, gas cooking, and ample storage. The generously sized master bedroom also includes a built-in robe and undercover balcony access.