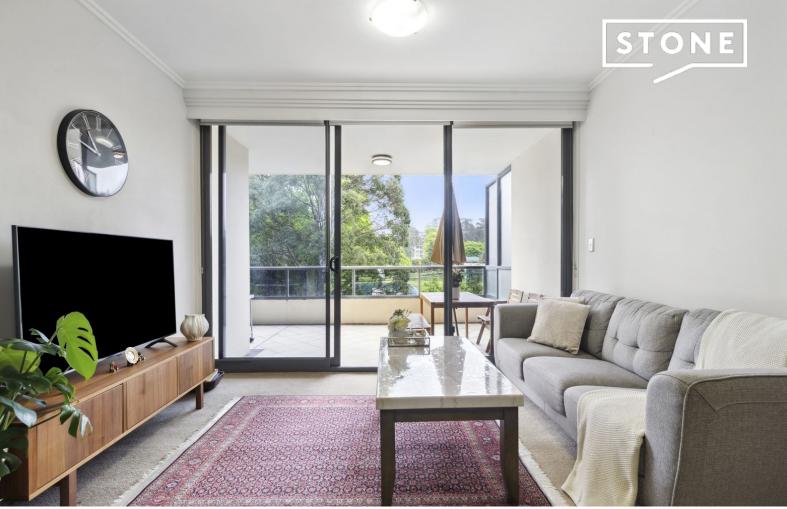

## Wonderful Views

Positioned perfectly with serene views of the Hornsby Girls School Oval and lush surrounding trees, this spacious one-bedroom apartment features a versatile study that could easily serve as a second bedroom. This home seamlessly blends convenience with exceptional quality, making it perfect for those seeking both comfort and flexibility. Enjoy a sunlit combined living and dining area and a chef's kitchen equipped with stainless steel appliances, gas cooking, and ample storage. The generously sized master bedroom also includes a built-in robe and undercover balcony access.

Features:

- Contemporary and spacious one-bedroom plus study unit with stunning views
- Oversized and versatile study with built in robe, that can function as a second bedroom or home office
- Master bedroom with generous built-in robe and direct balcony access