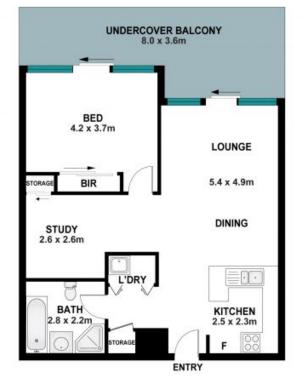

## 135/8-12 Thomas Street Waitara

The site plan and floor plan are not to scale; measurements are indicative and in metres. Bushes and trees are placed for illustration purposes. Plans should not be relied on. Interested parties should make and rely on their own enquiries. All other information provided has been collected from reliable sources but cannot be guaranteed for accuracy.