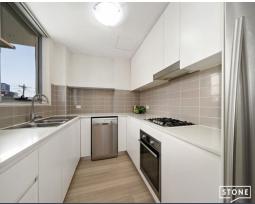

- Open plan living and dining with wide sundrenched windows
- Two generous covered balcony, perfect for entertaining
- Modern gas kitchen with s/steel appliances
- Two spacious bedrooms, both with built-in wardrobes
- Master bedroom boasts ensuite and a private balcony
- Two fully tiled contemporary bathrooms, bathtub to the main bathroom
- Single car space in a secure basement and storage cage
- Level one position; lift access and security intercom system