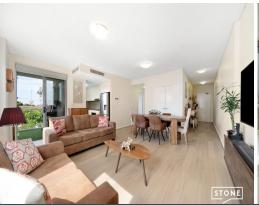

## Stunning two-bedroom residence

This executive-style apartment offers light-filled interiors, quality finishes and striking views. Perfectly positioned on the edge of Parramatta, close to local schools, public transportation, Great Western Highway, M4 and local parklands this home is the perfect fusion of convenience and style.

- Open plan living and dining with wide sundrenched windows
- Two generous covered balcony, perfect for entertaining
- Modern gas kitchen with s/steel appliances
- Two spacious bedrooms, both with built-in wardrobes
- Master bedroom boasts ensuite and a private balcony
- Two fully tiled contemporary bathrooms, bathtub to the main bathroom
- Single car space in a secure basement and storage cage
- Level one position; lift access and security intercom system