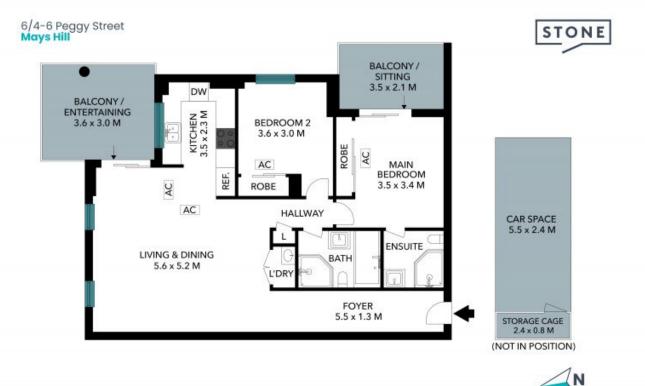

6/4-6 Peggy Street Mays Hill, NSW

2 🗀

2 5号

<del>5 - 3</del>

- Open plan living and dining with wide sundrenched windows
- Two generous covered balcony, perfect for entertaining
- Modern gas kitchen with s/steel appliances
- Two spacious bedrooms, both with built-in wardrobes
- Master bedroom boasts ensuite and a private balcony
- Two fully tiled contemporary bathrooms, bathtub to the main bathroom
- Single car space in a secure basement and storage cage
- Level one position; lift access and security intercom system

Inspect:

Saturday, 21st September 2024 11:00 - 11:30

Price:

Just Listed

Ashton Beukers 0410 591 789

Brittany Beukers 0405 670 411

The floor plan is not to scale; measurements are indicative and in metres. Exterior elements are not in position. Plans should not be relied on.
Interested parties should make and rely on their own enquiries. All other information provided has been collected from reliable sources but cannot be guaranteed for accuracy.