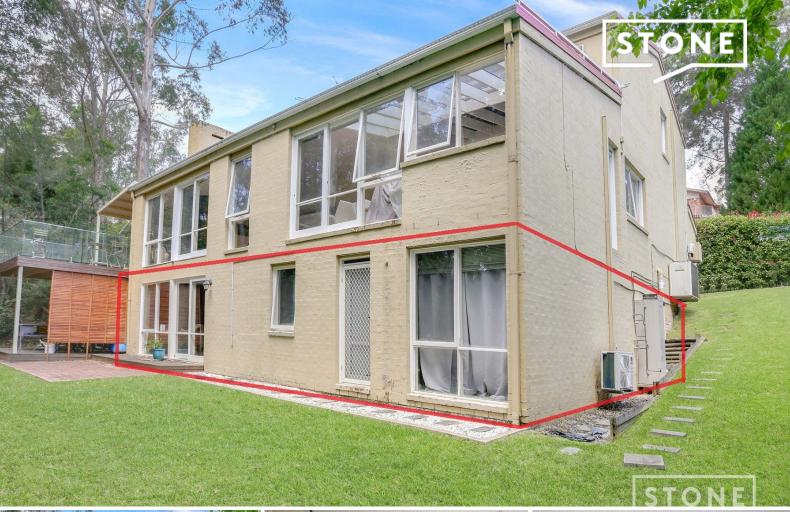

10a Boldrewood Place Cherrybrook, NSW

## Granny flat with bush views

Spacious one bedroom granny flat in quiet street includes water and electricity

- One bedroom with built-in
- Spacious open plan living and dining
- Combined modern kitchen and laundry
- Fully tiled bathroom with natural light
- Additional storage room; off street parking only
- Walk to Cherrybrook Technology High School (400 m) & John Purchase Public School (600 m)
- Note: No pets allowed; use of furniture in property but not part of lease
- Gardening, Water usage and Electricity included