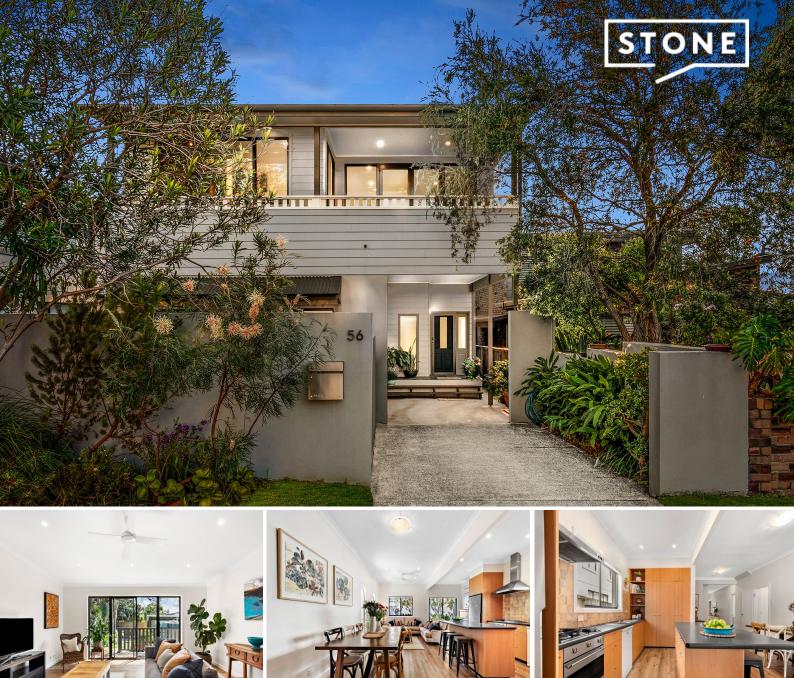

## 56 Claudare Street Collaroy Plateau, NSW

## Exceptional lifestyle entertainer perfect for dual-family living

This picture-perfect family home ticks all the boxes! There really is more than meets the eye. Family entertaining is the focus here with great space for the extended family. Its North-Easterly aspect bathes the interiors with natural light throughout the day. This free-standing residence has been tightly held by the one family for over 31 years and is now offered to the market.

Located in a coveted pocket of Collaroy Plateau, set on a sunny near level block of land, the home presents exciting potential and boundless possibilities with its dual family set up over two levels, including multiple living/dining areas, full kitchen downstairs, wetbar upstairs and 3 bedrooms on each level.

- The spacious two-storey main residence provides several living and entertaining options on both levels

- Superb lounge/family areas, both formal and informal, create defined spaces

Inspect:

6

Saturday, 19th October 2024 11:00 - 12:00