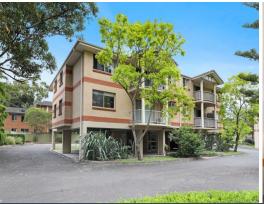

- Beautifully landscaped security estate on approx. 2.3 acres with gated access
- Excellent value in a solid block ? enter the market or enhance your portfolio
- Open-plan interiors flowing to private balcony with northern escarpment views
- Renovated kitchen with breakfast bench, updated appliances and good storage
- Sparkling bathroom with modern tapware, internal laundry with dryer included  $% \left( 1\right) =\left( 1\right) \left( 1\right) \left($
- Large main bedroom, built-ins throughout, A/C unit to living, parking space on title
- Secure pet-friendly complex with entrance walkway, outdoor BBQ/entertaining area
- Childcare, Wollongong CBD bus stop and Corrimal station all within 1km