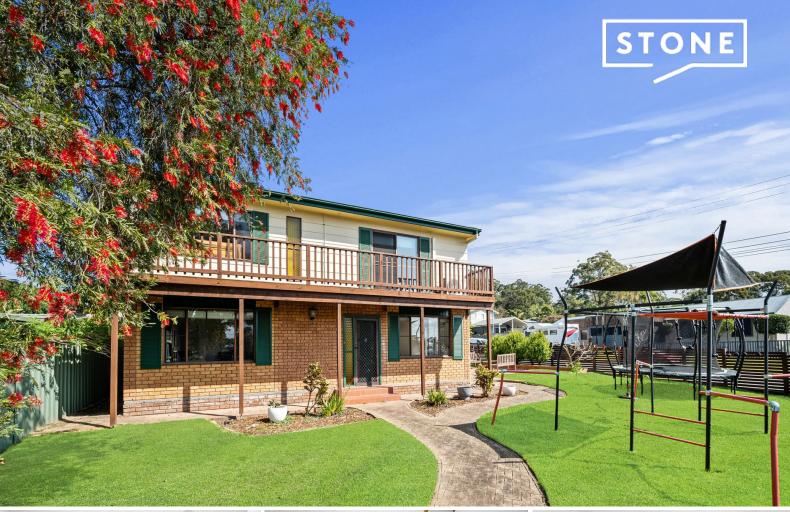

8 Gladys Avenue Berkeley Vale, NSW

5 🕮

2 🖽

## Endless Space, Endless Potential!

This expansive home offers an abundance of space and versatility, perfect for those seeking room to grow or unleash their renovation vision. Boasting ample garaging, workshop areas, and generously sized bedrooms, this property is a dream canvas for those looking to create their own piece of paradise. The functional floor plan includes open-plan living and dining on the upper level, leading to a large front deck ideal for the early morning cuppa and late afternoon wind down.

The lower level adds even more flexibility, featuring a second living area, two additional rooms perfect for either a home office set up or a fourth+fifth bedroom! Set on a 629 sqm (approx.) corner block, this home offers endless potential in a location convenient to transport, amenities, and more. Don't miss this rare opportunity, contact our sales team today!

## Key Features:

- Perfect for Entertaining: Enjoy a large backyard perfect for kids and a front balcony with a sun drenched aspect

Contact Agent

Volkan Akintetik 0499 830 247

**Reece Caira** 0431 013 342