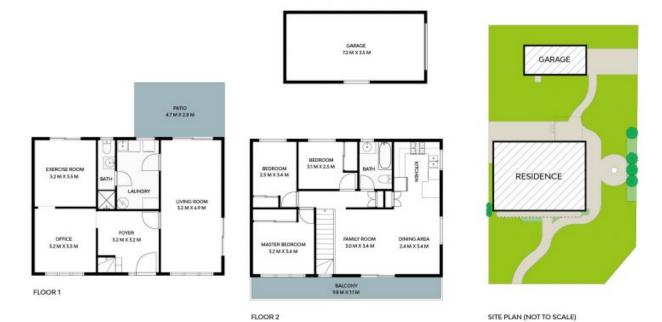

## Endless Space, Endless Potential!

This expansive home offers an abundance of space and versatility, perfect for those seeking room to grow or unleash their renovation vision. Boasting ample garaging, workshop areas, and generously sized bedrooms, this property is a dream canvas for those looking to create their own piece of paradise. The functional floor plan includes open-plan living and dining on the upper level, leading to a large front deck ideal for the early morning cuppa and late afternoon wind down.

The lower level adds even more flexibility, featuring a second living area, two additional rooms perfect for either a home office set up or a fourth+fifth bedroom! Set on a 629 sqm (approx.) corner block, this home offers endless potential in a location convenient to transport, amenities, and more. Don't miss this rare opportunity, contact our sales team today!

## 8 Gladys Avenue BERKELY VALE

TOTAL INT: 134sqm

PLEASE NOTE: These Floorplan + Site Plans have been generated for marketing purposes and are to be used as a guide only.

While all care is taken, no guarantee can be given in respect of accuracy; sizes and dimensions are approximate, actual may vary.