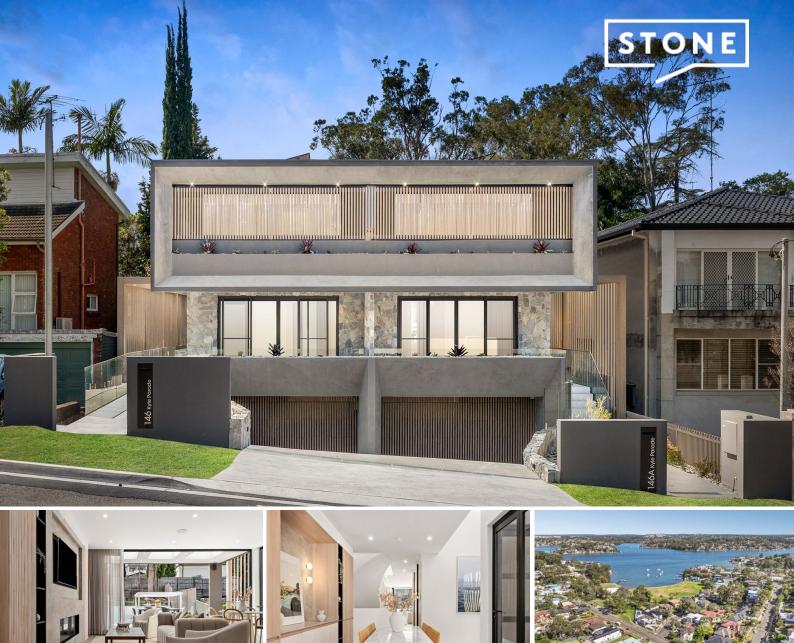

146A Kyle Parade Kyle Bay, NSW

## Owner says sell, must be sold at Auction!

Discover unparalleled luxury living with a unique offering in the prestigious Kyle Bay neighborhood. This luxurious 5-bedroom home, expertly designed by renowned architects Arquero, showcase a seamless blend of sophistication and contemporary style. This exceptional residence exudes elegance and luxury at every angle, featuring exquisite fixtures and custom finishes throughout. Located in a tranquil and desirable area near schools, shops, parks, and cafes, this home surpasses all expectations by combining exceptional craftsmanship, superb design, and a harmonious balance of luxury and comfort.

- From the expansive gourmet kitchen outfitted with top-of-the-line appliances to the opulent porcelain flooring, chevron accents, and Quartzite elements, each element reflects exquisite taste and unmatched excellence
- Lavishly designed bathrooms boast exquisite aged brass tapware and accents, adding a touch of timeless elegance and sophistication
- The home features solar panels, demonstrating a dedication to eco-friendly living and lowering energy expenses