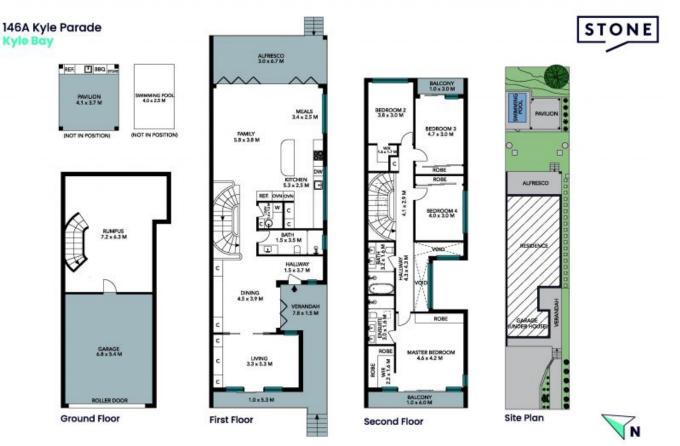

## 146A Kyle Parade Kyle Bay

**Ground Floor** 

The floor plan is not to scale; measurements are indicative and in metres. All features included in this 3D plan are for inspiration purposes only.

This is not an exact replica of the property or the position of exterior elements. Plans should not be relied on. Interested parties should make and rely on their own enquiries.

**Ray Fadel** 0413 177 739

**Steven Azzi** 0410 333 112

The site plan and floor plan are not to scale; measurements are indicative and in metres. Bushes and trees are placed for illustration purposes. Plans should not be relied on. Interested parties should make and rely on their own enquiries. All other information provided has been collected from reliable sources but cannot be guaranteed for accuracy.