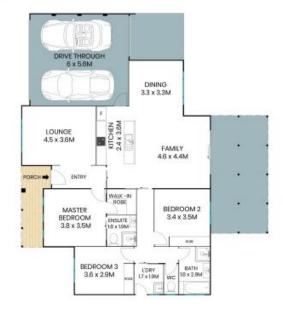

## Comfort & family-friendly design

Welcome to a perfect blend of comfort and family-friendly design in the peaceful and well-established suburb of Macgregor in Western Belconnen. With multiple living areas throughout the home and a segmented floorplan, this home is built to cater to all the needs of you and your family.

Starting with a separate lounge area at the entry, is a relaxing space for quiet moments or hosting guests. At the heart of the home, an open-plan, north-facing family and dining area invites warmth and natural light, creating the ideal space for everyday living.

Overlooking your living area is a well-appointed parallel kitchen layout, offering both functionality and connection to family life. Practical touches like the dedicated laundry room, separate water closet, and ample storage ensure the home runs smoothly for busy households.

Moving outside, the backyard offers plenty of space for children to play or for outdoor entertaining, with direct access from the family and laundry rooms. A built-in clothesline and a shed provide extra convenience, while the porch at the entry welcomes you into this c...

## 3 Proust Place Macgregor

The site plan and floor plan are not to scale; measurements are indicative and in metres. Bushes and trees are placed for illustration purposes. Plans should not be relied on. Interested parties should make and rely on their own enquiries. All other information provided has been collected from reliable sources but cannot be guaranteed for accuracy.