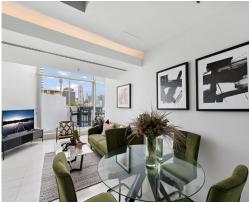

## AMAZING LOCATION. SPECTACULAR CITY & BRIDGE VIEWS.

Fashionable and Stylish 2 level apartment in the heart of Darlinghurst in the landmark building Top of the Town. Set against a backdrop of dramatic north-westerly city skyline and Harbour Bridge views. Enjoying use of superb resort facilities including a pool overlooking the harbour, gymnasium with breath taking views and Sauna. It presents a stylish executive address for lovers of vibrant urban living, with a thriving dining scene at its door.

Features Include:

- \* Upper-level bedroom with ensuite and walk-in robe
- \* Open-plan living and dining with soaring ceiling void
- \* Generous entertaining balcony bathed in sunshine
- \* Stainless steel Smeg gas kitchen, clever storage areas
- \* Ducted air conditioning, guest WC plus internal laundry
- \* Security building with 24hr concierge plus onsite manager
- \* Car Space ( Car Stacker )