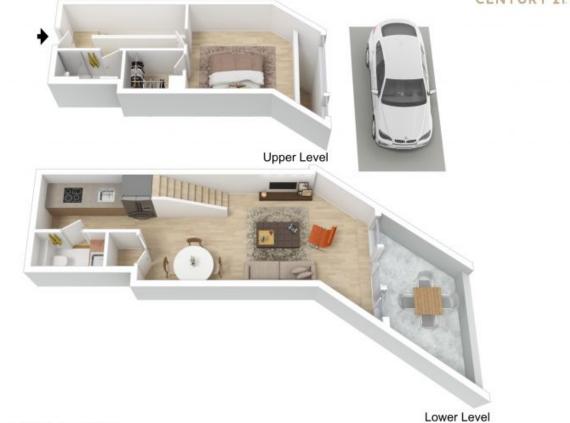

Produced by **DIAKRIT** 

609/227 Victoria Street, Darlinghurst

The floor plan is not to scale; measurements are indicative and in metres. All features included in this 3D plan are for inspiration purposes only.

This is not an exact replica of the property or the position of exterior elements. Plans should not be relied on. Interested parties should make and rely on their own enquiries.

Produced by **DIAKRIT**