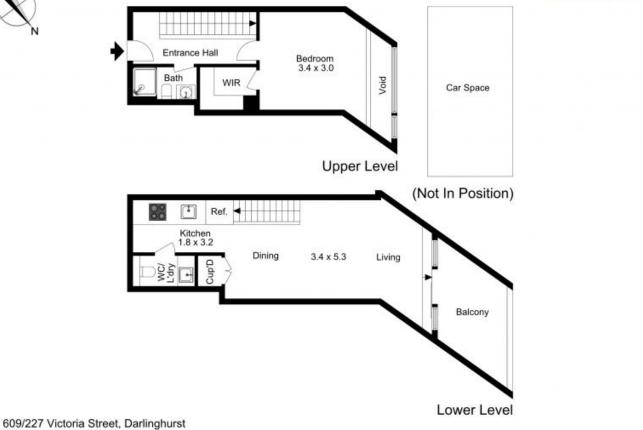

609/227 Victoria Street Darlinghurst, NSW

1 🕮

Features Include:

- \* Upper-level bedroom with ensuite and walk-in robe
- \* Open-plan living and dining with soaring ceiling void
- \* Generous entertaining balcony bathed in sunshine
- \* Stainless steel Smeg gas kitchen, clever storage areas
- \* Ducted air conditioning, guest WC plus internal laundry
- \* Security building with 24hr concierge plus onsite manager
- \* Car Space ( Car Stacker )

Inspect: Saturday, 21st September 2024 9:00 - 9:15

Price: \$900 pw Bond: \$3,600 Available Date: 15/10/2024

Louise Lipovac

0449 234 669

The floor plan is not to scale; measurements are indicative and in metres. Exterior elements are not in position. Plans should not be relied on. Interested parties should make and rely on their own enquiries.

Produced by **DIAKRIT** 

609/227 Victoria Street, Darlinghurst

The floor plan is not to scale; measurements are indicative and in metres. All features included in this 3D plan are for inspiration purposes only.

This is not an exact replica of the property or the position of exterior elements. Plans should not be relied on. Interested parties should make and rely on their own enquiries.

Produced by **DIAKRIT**