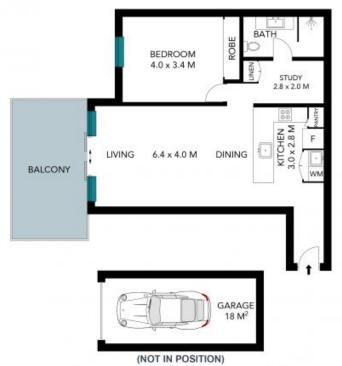

- Premium quality opportunity in the tightly held Broadbeach complex
- Panoramic outlook over Dalton Park to sunrise horizon from high on the top floor
- Low-maintenance timber style laminated flooring throughout, great East facing alfresco with gas, water and electricity outlets
- Stone kitchen with stone quartz waterfall-edge breakfast bar, Bosch integrated appliances
- Spacious bedroom with robe; separate study nook, immaculate bathroom
- Secure lift access to the ground floor parking with separate lock-up garage, audio-visual intercom
- 104sqm of space on title including lockup garage

## 603/3 Grand Court

The site plan and floor plan are not to scale; measurements are indicative and in metres. Bushes and trees are placed for illustration purposes. Plans should not be relied on. Interested parties should make and rely on their own enquiries. All other information provided has been collected from reliable sources but cannot be guaranteed for accuracy.