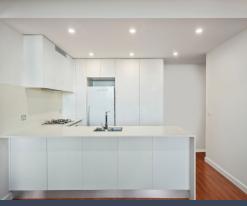

- Premium quality opportunity in the tightly held Broadbeach complex
- Panoramic outlook over Dalton Park to sunrise horizon from high on the top floor
- Low-maintenance timber style laminated flooring throughout, great East facing alfresco with gas, water and electricity outlets
- Stone kitchen with stone quartz waterfall-edge breakfast bar, Bosch integrated appliances
- Spacious bedroom with robe; separate study nook, immaculate bathroom
- Secure lift access to the ground floor parking with separate lock-up garage, audio-visual intercom
- 104sqm of space on title including lockup garage