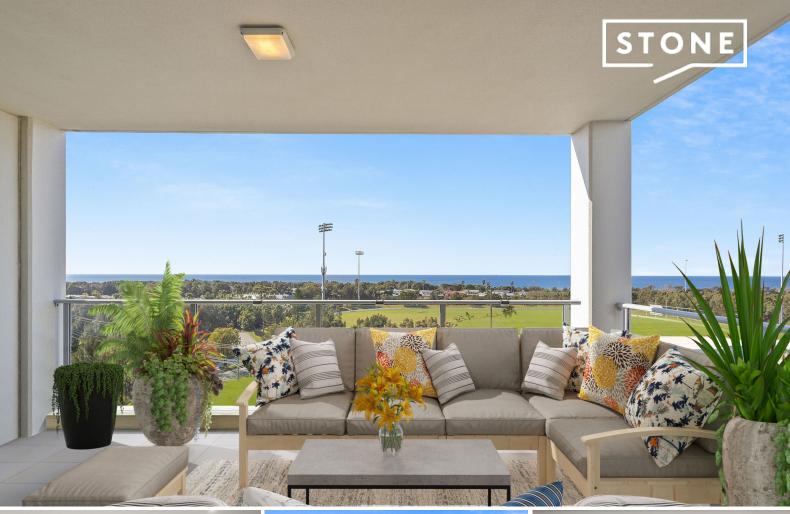

## Premium lifestyle with uninterrupted ocean views

Flaunting sleek modern interiors, top floor positioning, an oversized balcony and a magnificent easterly ocean panorama, this one bed plus study apartment truly has it all. As its lucky new owner, you'll want for nothing while relaxing or entertaining at home, while also enjoying the many benefits of its blue-chip setting, with North Dalton Park on the doorstep and the Towradgi beachfront less than 1km away.

- Premium quality opportunity in the tightly held Broadbeach complex
- Panoramic outlook over Dalton Park to sunrise horizon from high on the top floor
- Low-maintenance timber style laminated flooring throughout, great East facing alfresco with gas, water and electricity outlets
- Stone kitchen with stone quartz waterfall-edge breakfast bar, Bosch integrated appliances
- Spacious bedroom with robe; separate study nook, immaculate bathroom
- Secure lift access to the ground floor parking with separate lock-up garage, audio-visual intercom
- 104sqm of space on title including lockup garage