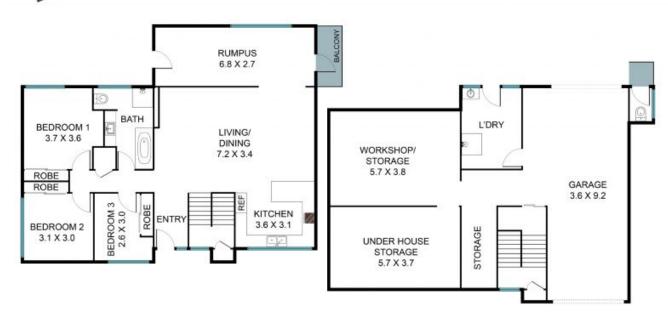

## 18 Gerard Ave, Condell Park NSW 2200

The floor plan is not to scale, measurements and in metres. Exterior elements are not in position. Plans should not be relied on. Interested parties should make and rely on their own enquiries. All other information provided has been collected from reliable sources but cannot be guaranteed for accuracy.