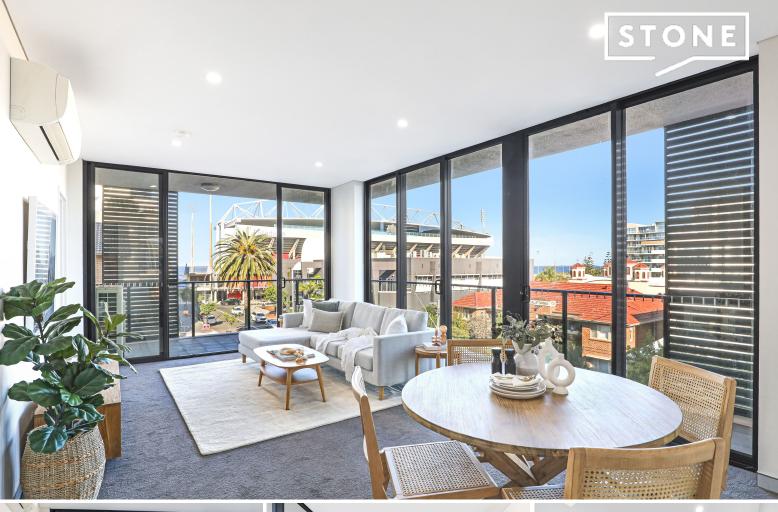

## Effortless modern living approx. 450m from City Beach

Quietly tucked away in a prestigious setting, this light-filled apartment brings generous space, contemporary style and ultimate convenience together in perfect harmony. Open-plan executive design with full-height windows, a wraparound balcony and tantalising ocean glimpses provide all the elements of beachside bliss, less than 400m from Lang Park in one direction and the CBD in the other.

- Chic and complete with an impressive, free-flowing layout and approx. 136sqm on title

- Combined lounge/dining with dual aspects, imposing easterly view to WIN Stadium
- Fantastic undercover balcony tailor-made for both relaxing and entertaining
- Sleek 40mm stone kitchen benchtops and breakfast bar, gas cooking, dishwasher
- Master bed with ensuite and alfresco flow; generous built-in robes throughout
- Bonus study, air-con unit, intercom, lift to storage cage and secure parking