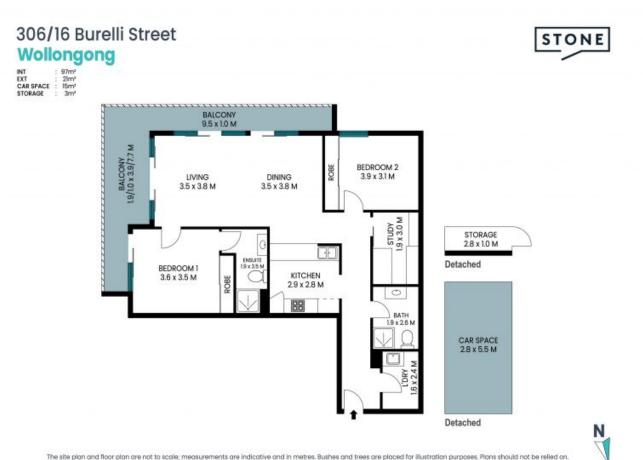

- Chic and complete with an impressive, free-flowing layout and approx. 136sqm on title

- Combined lounge/dining with dual aspects, imposing easterly view to WIN Stadium
- Fantastic undercover balcony tailor-made for both relaxing and entertaining
- Sleek 40mm stone kitchen benchtops and breakfast bar, gas cooking, dishwasher
- Master bed with ensuite and alfresco flow; generous built-in robes throughout
- Bonus study, air-con unit, intercom, lift to storage cage and secure parking

1日子

2 ਦਿ

Saturday, 21st September 2024 1:45 - 2:15

Price Guide \$850,000 - \$935,000

وموا

Kai Rovere

The site plan and floor plan are not to scale; measurements are indicative and in metres. Bushes and trees are placed for illustration purposes. Plans should not be relied on. Interested parties should make and rely on their awn enquiries. All other information provided has been collected from reliable sources but cannot be guaranteed for accuracy.