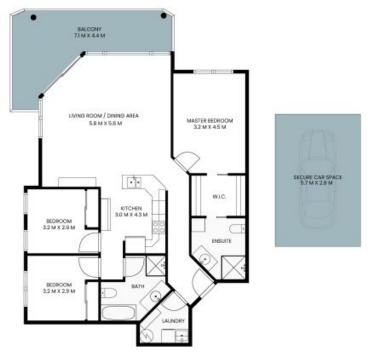

Key Features:

Open-Plan Living with Water Views:

3 Bedrooms:

Modern Kitchen for Entertaining:

•••

Private and Secure:...

Set within a secure complex, this unit provides peace of mind with a lock-up garage and an additional caged storage area, perfect for keeping bikes, beach gear, or personal belongi...

## Unit 1 - 18-20 Norfolk Street THE ENTRANCE

TOTAL INT: 104sqm

PLEASE NOTE: These Floorplan + Site Plans have been generated for marketing purposes and are to be used as a guide only.

While all care is taken, no guarantee can be given in respect of accuracy; sizes and dimensions are approximate, actual may vary.