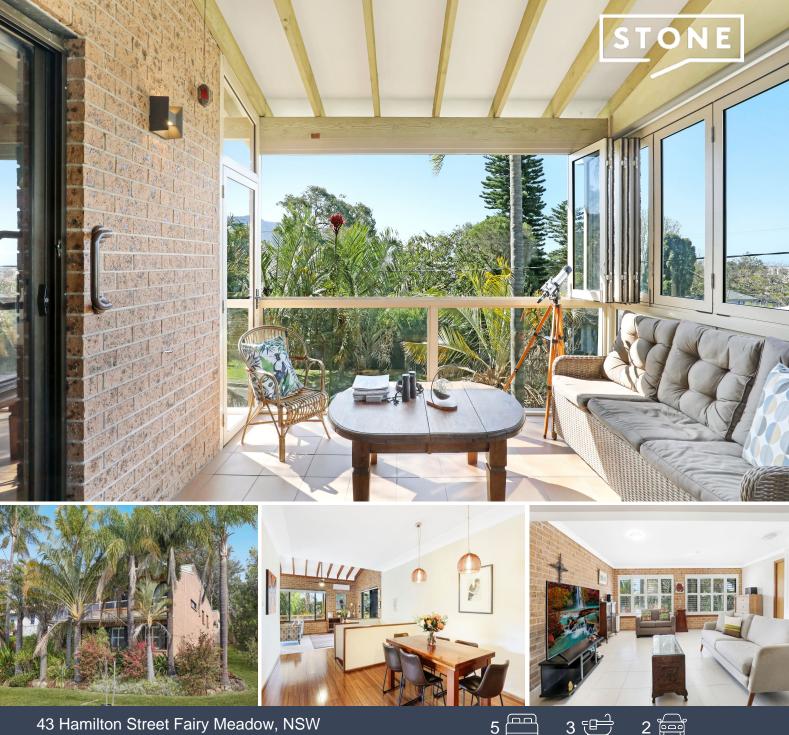

## 43 Hamilton Street Fairy Meadow, NSW

## Dual level family home in prime locale

Enjoy the upcoming summer months in this dual-level family home, providing both indoor and outdoor entertaining spaces, one with ocean views. Beautifully designed with multiple living areas, a gourmet kitchen and a fantastic corner position, and enjoying prime proximity approx. 1.3km to Fairy Meadow shopping precinct and 3.5km to Wollongong CBD, this home is the perfect choice for the largest of families or dual family living.

- Spacious and quality-built property situated on approx. 803sqm in a corner position
- Upstairs lounge with raked ceilings, split A/C, sweeping escarpment outlooks
- Undercover alfresco positioned to the rear overlooking the landscaped backyard
- Dishwasher and induction cooking, 40mm benchtops, abundant kitchen storage
- Fully tiled bathroom, dual ensuites in two bedrooms, renovated laundry to rear
- Handsome entry foyer, built-in robes, oversized garage plus driveway parking
- Catchment to the popular Mount Ousley Public School, approx 2.8km to University
- Beaches and Fairy Meadow shops, local parks, and M1 all within 5km