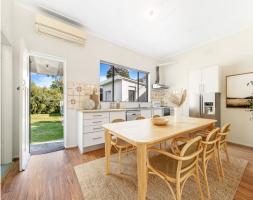

Features:

- Air-conditioned living area for year-round comfort
- Three spacious, sunlit bedrooms, including a master with large built-in wardrobe; all with timber flooring and ceiling fans
- Well-appointed kitchen featuring ample bench space and abundant storage
- Expansive open-plan living and dining area flowing to a leafy rear garden-perfect for outdoor entertaining