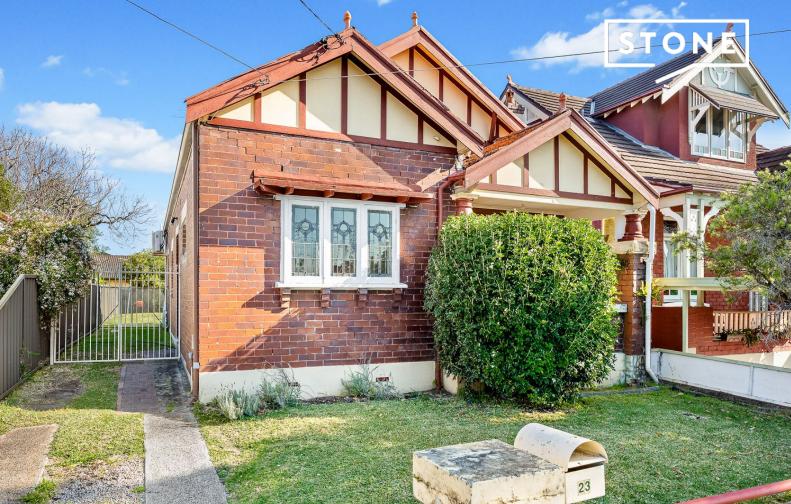

23 Edenholme Road Russell Lea, NSW

## Freestanding family home exuding charm and character

Nestled in a tranquil, tree-lined street, this freestanding family home exudes charm and character. Recently refreshed and impeccably maintained, it offers an exceptional opportunity to enjoy the vibrant lifestyle of Russell Lea.

Bright and inviting throughout, this period home combines modern comforts with timeless appeal. With generous interiors, a low-maintenance outdoor space, and convenient access to local amenities, it's the perfect blend of style and practicality. Ideally situated just moments from the bustling cafes, shops, and restaurants of Five Dock and Drummoyne Village, as well as parks, waterfront trails, schools, and transport options, this home truly offers the best of inner west living.