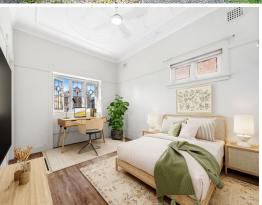

Features:

- Air-conditioned living area for year-round comfort
- Three spacious, sunlit bedrooms, including a master with large built-in wardrobe; all with timber flooring and ceiling fans
- Well-appointed kitchen featuring ample bench space and abundant storage
- Expansive open-plan living and dining area flowing to a leafy rear garden-perfect for outdoor entertaining