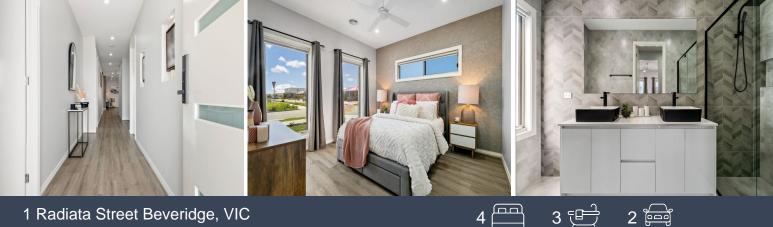

## Radiating Luxury

Radiating luxury from every corner, this 4-bedroom, 3-bathroom home has it all. From the moment you walk through the door, you'll know this is the one. Near new, not even 18 months old.

Positioned on a light-filled corner block, the sleek kitchen boasts a 40mm stone waterfall island, timber lined feature ceiling, premium appliances, and a spacious walk-in pantry?perfect for seamless entertaining.

The tiled alfresco, complete with a built-in outdoor kitchen this is your go-to spot for weekend BBQs, while the elegant Venetian plaster walls inside add a sophisticated touch. Both main bedrooms come with luxurious ensuites featuring modern black sinks and tapware.

Features -

- 2 Main bedrooms
- Walk in robes to main bedrooms

| Inspect: | Saturday, 21st September 2024 10:30 - 11:00 |
|----------|---------------------------------------------|
|          |                                             |
| Price:   | \$685,000 - \$745,000                       |