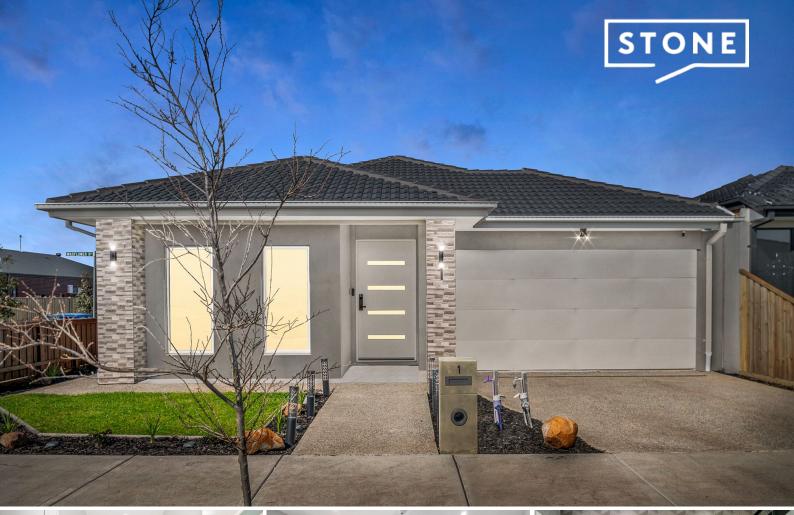

## Radiating Luxury

Radiating luxury from every corner, this 4-bedroom, 3-bathroom home has it all. From the moment you walk through the door, you'll know this is the one. Near new, not even 18 months old.

Positioned on a light-filled corner block, the sleek kitchen boasts a 40mm stone waterfall island, timber lined feature ceiling, premium appliances, and a spacious walk-in pantry?perfect for seamless entertaining.

The tiled alfresco, complete with a built-in outdoor kitchen this is your go-to spot for weekend BBQs, while the elegant Venetian plaster walls inside add a sophisticated touch. Both main bedrooms come with luxurious ensuites featuring modern black sinks and tapware.