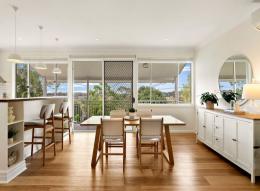

## Stylish family sanctuary with sweeping district views

This welcoming family home is the epitome of quality and style. Commanding an elevated north-east position, it features a spacious, light-filled open plan kitchen, living and dining that leads out to a private deck on one side and a covered balcony on the other. Offering a considered and functional floorplan, it has three bedrooms, plus a landscaped tiered yard that is both kid and pet friendly.

- Sunny and spacious open plan living/dining and kitchen w/split system air-con
- Three large bedrooms all with built-in storage and split system air-con units
- Modern electric kitchen w/island bench, breakfast bar and integrated dishwasher
- Beautifully renovated main bathroom with large bathtub and timber detailing
- Home office/guest retreat plus a second bathroom with shower off the garage  $% \left( 1\right) =\left( 1\right) \left( 1\right) \left($
- Front balcony w/sweeping district views, private entertaining deck off the living
- Double garage with workshop and internal access, child and pet friendly backyard