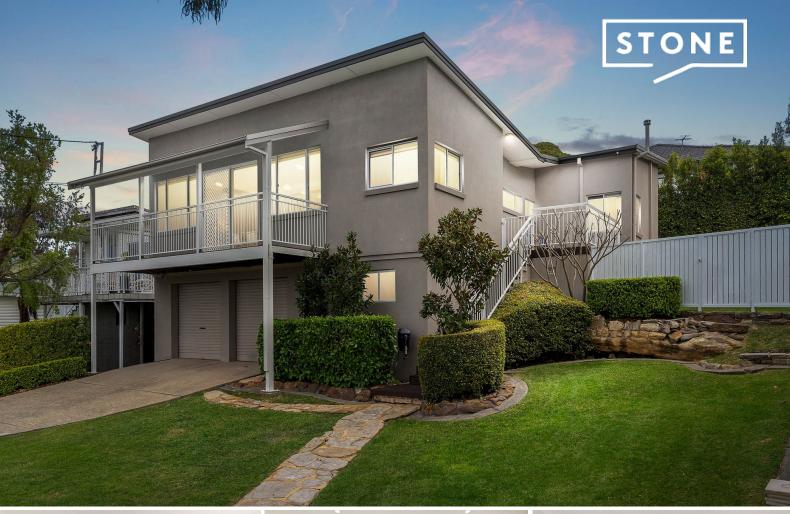

## Stylish family sanctuary with sweeping district views

This welcoming family home is the epitome of quality and style. Commanding an elevated north-east position, it features a spacious, light-filled open plan kitchen, living and dining that leads out to a private deck on one side and a covered balcony on the other. Offering a considered and functional floorplan, it has three bedrooms, plus a landscaped tiered yard that is both kid and pet friendly.

- Sunny and spacious open plan living/dining and kitchen w/split system air-con
- Three large bedrooms all with built-in storage and split system air-con units
- Modern electric kitchen w/island bench, breakfast bar and integrated dishwasher
- Beautifully renovated main bathroom with large bathtub and timber detailing
- Home office/guest retreat plus a second bathroom with shower off the garage  $% \left( 1\right) =\left( 1\right) \left( 1\right) \left($
- Front balcony w/sweeping district views, private entertaining deck off the living
- Double garage with workshop and internal access, child and pet friendly backyard