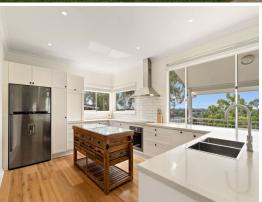

- Sunny and spacious open plan living/dining and kitchen w/split system air-con
- Three large bedrooms all with built-in storage and split system air-con units
- Modern electric kitchen w/island bench, breakfast bar and integrated dishwasher
- Beautifully renovated main bathroom with large bathtub and timber detailing
- Home office/guest retreat plus a second bathroom with shower off the garage  $% \left( 1\right) =\left( 1\right) \left( 1\right) \left($
- Front balcony w/sweeping district views, private entertaining deck off the living
- Double garage with workshop and internal access, child and pet friendly backyard