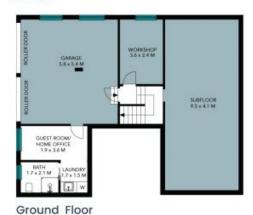

## 63 Spur Crescent Loftus

The site plan and floor plan are not to scale; measurements are indicative and in metres. Bushes and trees are placed for illustration purposes. Plans should not be relied on. Interested parties should make and rely on their own enquiries. All other information provided has been collected from reliable sources but cannot be guaranteed for accuracy.

Ground Floor

The floor plan is not to scale; measurements are indicative and in metres. All features included in this 3D plan are for inspiration purposes only.

This is not an exact replica of the property or the position of exterior elements. Plans should not be relied an. Interested parties should make and rely on their own enquiries.