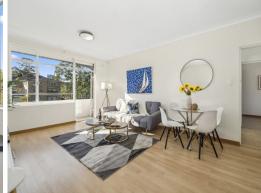

## SUN, SPACE & LIFESTYLE

- Sun-filled living with RC/AC & North-facing balcony
- Eat-in kitchen with SS gas cooker and laundry area
- Master bedroom with BIRs, tidy updated bathroom
- Boutique c.1970 block of 15 units, 6 in this section
- Surprisingly quiet & private, just one common wall
- Rear lane access to designated covered car space
- Artarmon Public & Chatswood High School catchment
- Close to Lane Cove village shops, eateries and pool