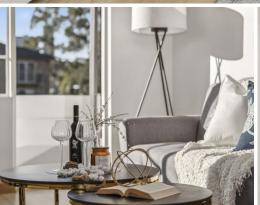

## SUN, SPACE & LIFESTYLE

- Sun-filled living with RC/AC & North-facing balcony
- Eat-in kitchen with SS gas cooker and laundry area
- Master bedroom with BIRs, tidy updated bathroom
- Boutique c.1970 block of 15 units, 6 in this section
- Surprisingly quiet & private, just one common wall
- Rear lane access to designated covered car space
- Artarmon Public & Chatswood High School catchment
- Close to Lane Cove village shops, eateries and pool