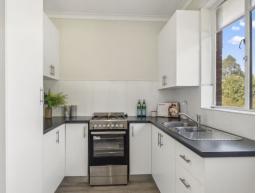

## SUN, SPACE & LIFESTYLE

- Sun-filled living with RC/AC & North-facing balcony
- Eat-in kitchen with SS gas cooker and laundry area
- Master bedroom with BIRs, tidy updated bathroom
- Boutique c.1970 block of 15 units, 6 in this section
- Surprisingly quiet & private, just one common wall
- Rear lane access to designated covered car space
- Artarmon Public & Chatswood High School catchment
- Close to Lane Cove village shops, eateries and pool