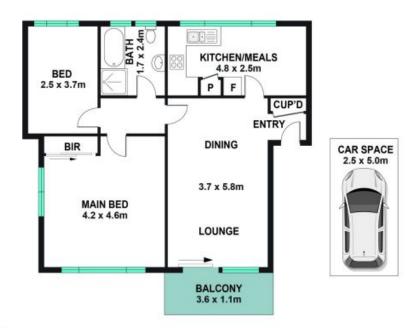

Auction - Contact Agent

Alex Andonian 0432 018 535

**Ryan Woo** 0410 884 680

Internal Living: 87 sqm External Living: 16 sqm Total Living Area: 108 sqm

The site plan and floor plan are not to scale; measurements are indicative and in metres. Bushes and trees are placed for illustration purposes. Plans should not be relied on. Interested parties should make and rely on their own enquiries. All other information provided has been collected from reliable sources but cannot be guaranteed for a ccuracy.