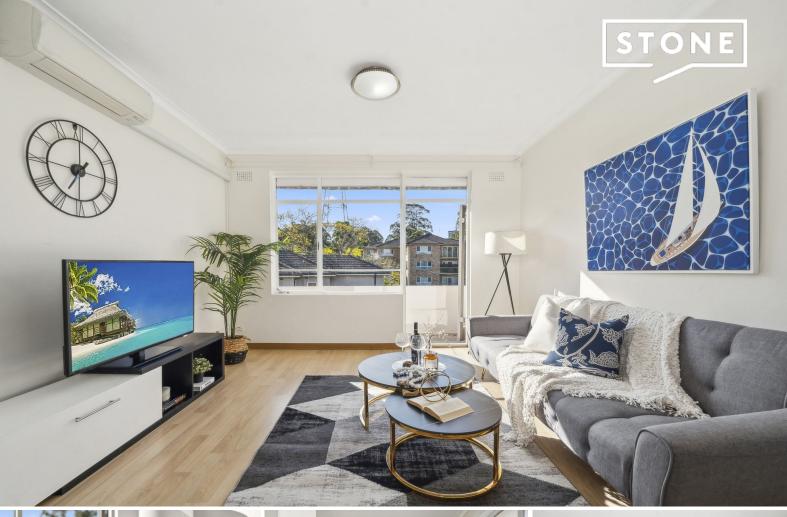

## SUN, SPACE & LIFESTYLE

- Sun-filled living with RC/AC & North-facing balcony
- Eat-in kitchen with SS gas cooker and laundry area
- Master bedroom with BIRs, tidy updated bathroom
- Boutique c.1970 block of 15 units, 6 in this section
- Surprisingly quiet & private, just one common wall
- Rear lane access to designated covered car space
- Artarmon Public & Chatswood High School catchment
- Close to Lane Cove village shops, eateries and pool