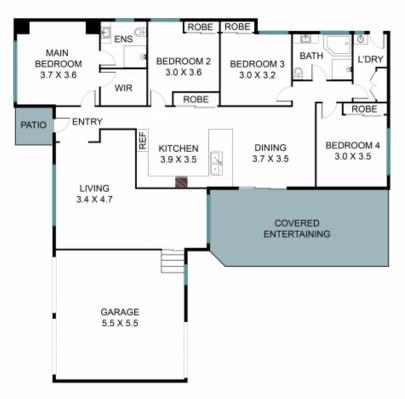

## 4 Irwin Ct, Narellan Vale NSW 2567

The floor plan is not to scale, measurements and in metres. Exterior elements are not in position. Plans should not be relied on. Interested parties should make and rely on their own enquiries. All other information provided has been collected from reliable sources but cannot be guaranteed for accuracy.