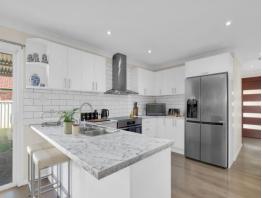

## Features:

- > All bedrooms equipped with built-in wardrobes, providing plenty of storage for the entire family
- > Enjoy a private oasis with a walk-in wardrobe and an ensuite bathroom for ultimate comfort
- > Main bathroom featuring modern fixtures and finishes for a fresh feel
- > Generous living areas and a study nook
- > Stay comfortable with two split-system air conditioning units, ensuring a pleasant environment in all seasons
- > Benefit from generous storage options throughout the home