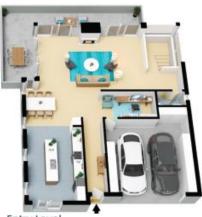

## 8 Tuscan Place Beacon Hill

Entry Level

Lower Level

Internal Living: 279 sqm External Living: 74 sqm Total Living Area: 353 sqm

The floor plan is not to scale; measurements are indicative and in metres. All features included in this 3D plan are for inspiration purposes only.

This is not an exact replica of the property or the position of exterior elements. Plans should not be relied on. Interested parties should make and rely an their own enquiries.