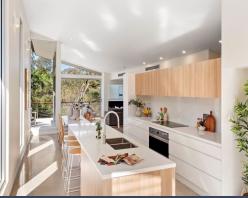

- Surrounded by never to be built out Allenby Park bushland Reserve on three sides
- Newly reinvigorated throughout with ducted air conditioning, in-floor kitchen and bathroom heating, spotted gum timber floors and recessed downlights
- Wraparound north and east-facing travertine terraces on both levels providing a box seat to bushland views
- Brand new soft-closing kitchen with engineered stone benchtops, 3m centre island and premium European appliances
- Guest powder room on main living level
- Designed to passive solar principles with natural light flooding living spaces and bedro...