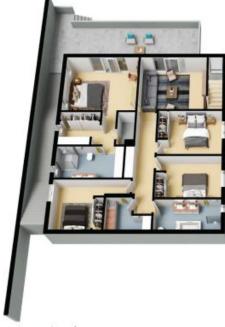

## 8 Tuscan Place Beacon Hill

Entry Level

Lower Level

Internal Living: 279 sqm External Living: 74 sqm Total Living Area: 353 sqm

The floor plan is not to scale; measurements are indicative and in metres. All features included in this 3D plan are for inspiration purposes only.

This is not an exact replica of the property or the position of exterior elements. Plans should not be relied on. Interested parties should make and rely an their own enquiries.