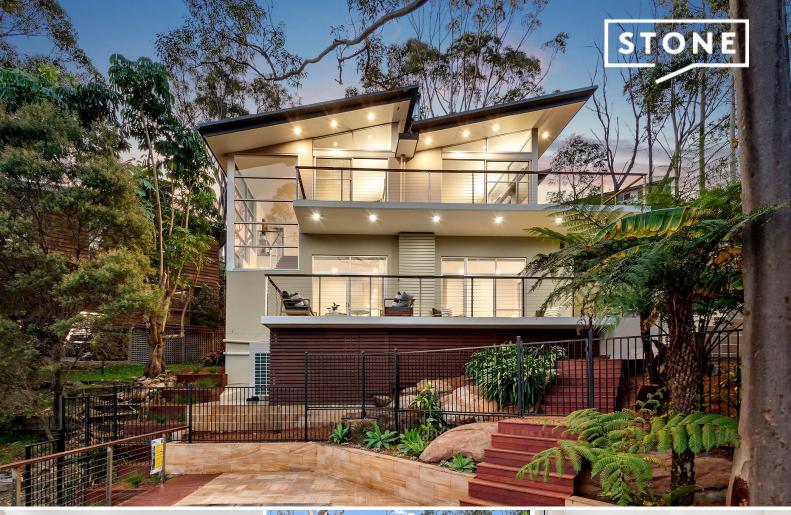

8 Tuscan Place Beacon Hill, NSW

4

2 🖽

- <del>- - -</del>

## Sublime family sanctuary in tranquil bushland setting

Serenely and privately nestled into a breathtaking bushland enclave at the end of a cul de sac, this exceptional as-new family home has been designed to capture the very essence of its superb setting and create a captivating backdrop for day-to-day living with the convenience and lifestyle of the northern beaches close to hand. Seamlessly merging indoor and outdoor spaces through floor-to ceiling windows, oversized glass sliding doors, soaring ceilings and a skillion roof perfectly oriented to the north, this stunning lifestyle retreat delivers a sense of effortless luxury together with a wonderful connection to nature.

- Surrounded by never to be built out Allenby Park bushland Reserve on three sides
- Newly reinvigorated throughout with ducted air conditioning, in-floor kitchen and bathroom heating, spotted gum timber floors and recessed downlights
- Wraparound north and east-facing travertine terraces on both levels providing a box seat to bushland views
- Brand new soft-closing kitchen with engineered stone benchtops, 3m centre island and premium European appliances
- Guest powder room on main living level
- Designed to passive solar principles with natural light flooding living spaces and bedro...