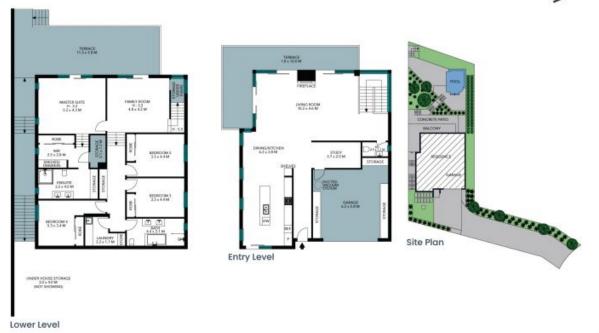

## 8 Tuscan Place Beacon Hill

Internal Living: 279 sqm
External Living: 74 sqm
Total Living Area: 353 sqm

The site plan and floor plan are not to scale; measurements are indicative and in metres. Bushes and trees are placed for illustration purposes. Plans should not be relied on. Interested parties should make and rely on their own enquiries. All other information provided has been collected from reliable sources but cannot be guaranteed for accuracy.

## 8 Tuscan Place Beacon Hill

Entry Level

Lower Level

Internal Living: 279 sqm External Living: 74 sqm Total Living Area: 353 sqm

The floor plan is not to scale; measurements are indicative and in metres. All features included in this 3D plan are for inspiration purposes only.

This is not an exact replica of the property or the position of exterior elements. Plans should not be relied on. Interested parties should make and rely an their own enquiries.