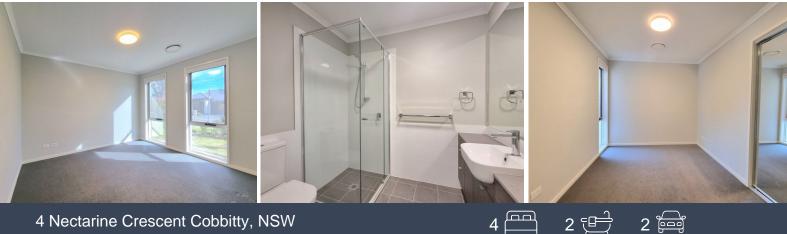

## 4 Nectarine Crescent Cobbitty, NSW

Features included:

- >Master bedroom with spacious walk-in robe and ensuite
- >All other bedrooms with mirrored robes
- >Separate media room
- >Large living dining combined

>Kitchen features dishwasher, walk in pantry, 900mm oven, gas cooktop, and large island bench