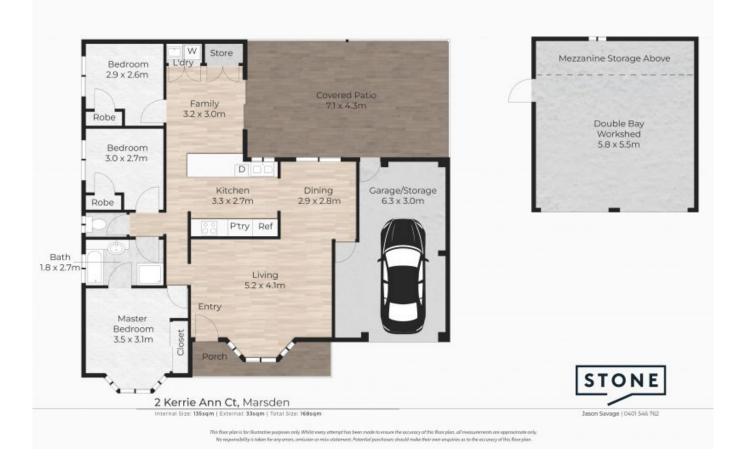

## Perfect First Home, Great Shed, Quiet Culdesac

If you're looking for your first home, first investment property or to add to your portfolio this home will be just perfect.

The three great sized bedrooms all have built in robes. The large open planned family and dining area is air conditioned. The kitchen is sleek in appearance, practical in design and offers plenty of bench and cupboard space, pantry, electric cook top and breakfast bar.

Outside you will find a large patio area which is perfect to entertain family and friends. There is enough space for the kids and pets to safely play , a great sized shed and all set on a fully fenced safe and secure 899m2 block.

2 Kerrie Ann Court at a glance: -3 Generously sized bedrooms

- -Master includes double built in robes and air conditioning
- -1 Family bathroom

Price:

Mid to High 600's

Jason Savage 0401 546 762

**Eva Point** 0416 776 500