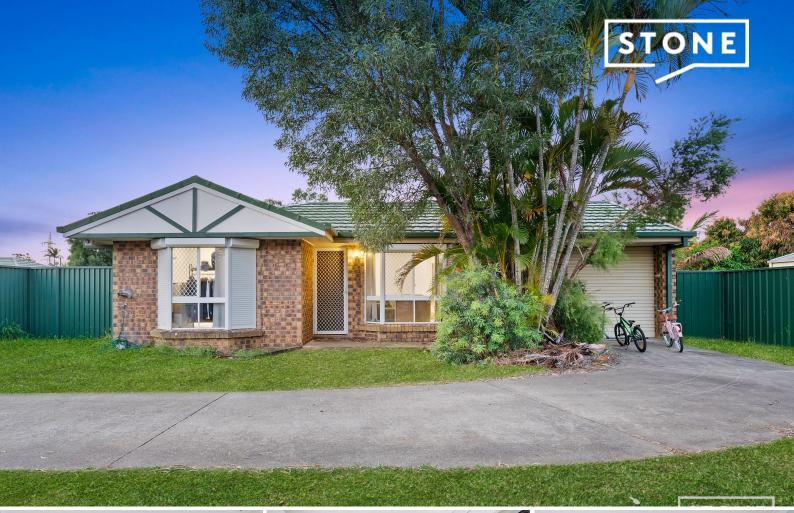

## Perfect First Home, Great Shed, Quiet Culdesac

If you're looking for your first home, first investment property or to add to your portfolio this home will be just perfect.

The three great sized bedrooms all have built in robes. The large open planned family and dining area is air conditioned. The kitchen is sleek in appearance, practical in design and offers plenty of bench and cupboard space, pantry, electric cook top and breakfast bar.

Outside you will find a large patio area which is perfect to entertain family and friends. There is enough space for the kids and pets to safely play , a great sized shed and all set on a fully fenced safe and secure 899m2 block.