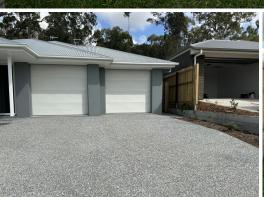

Features Include

- \* 2 bedrooms with built-in wardrobes
- \* Open plan living
- \* Kitchen with dishwasher & gas cooking
- \* Air-conditioning & ceiling fans
- \* Alfresco area
- \* Single lock-up garage