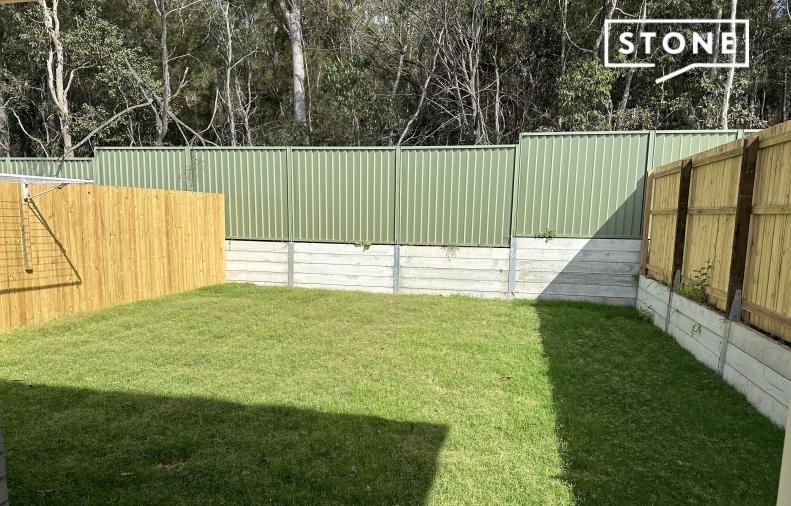

Features Include

- \* 2 bedrooms with built-in wardrobes
- \* Open plan living
- \* Kitchen with dishwasher & gas cooking
- \* Air-conditioning & ceiling fans
- \* Alfresco area
- \* Single lock-up garage