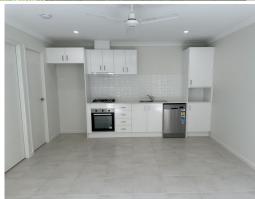

Features Include

- \* 2 bedrooms with built-in wardrobes
- \* Open plan living
- \* Kitchen with dishwasher & gas cooking
- \* Air-conditioning & ceiling fans
- \* Alfresco area
- \* Single lock-up garage