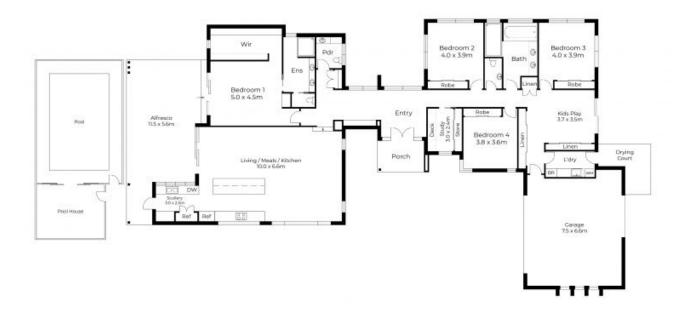

Inspect:

Saturday, 21st September 2024 1:00 - 1:30

Price:

Contact Agent

**Andrew Colley** 0488 217 803

- Over one and a quarter acres of extensively landscaped gardens, providing privacy and serenity

Floor plans and site plans are for illustrable purposes only. They are not part of any legal document or title and are subject to enors, ornisation, and inaccuracies. Whitel every attempt has been made to ensure the accuracy of this plan, measurements of doors, windows, rooms, cuptosets etc are approximate only.

APPROXIMATE AREA LIVING AREA : 296 m² TOTAL AREA : 447 m²