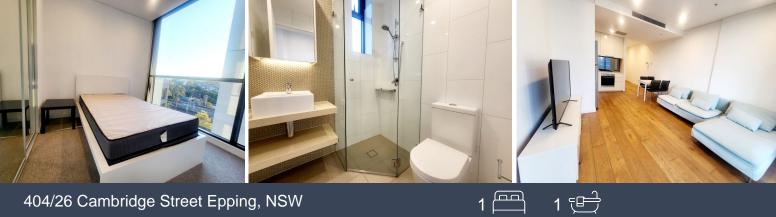

## 404/26 Cambridge Street Epping, NSW

## Modern Furnished Apartment with Study and Stunning Sky Views

Price: \$700 pw Available Date: 10/09/2024

1

Modern furnished apartment with a natural-light study and beautiful Sky views in POLY HORIZON, this contemporary light-filled apartment presents quality finishes and attracts modern living within a secure complex. It's located only 5 minutes' walk distance from Epping train station, shops and dining choices and within catchment areas for the highly sought after Epping Boys, Cheltenham Girls and Carlingford High Schools.

- Open plan living and dining, with modern kitchen appliances
- Well-equipped kitchen with stone bench tops, gas cooking and dishwasher
- Spacious study area with natural-light.
- Generous bedroom with built in wardrobes and sky views.
- Sleek bathroom, internal laundry and air conditioning
- Security intercom system and secure building access
- 650m to Epping Public School and 290m to Arden Senior School
- Short scroll to Epping station and shops, handy to Macquarie University