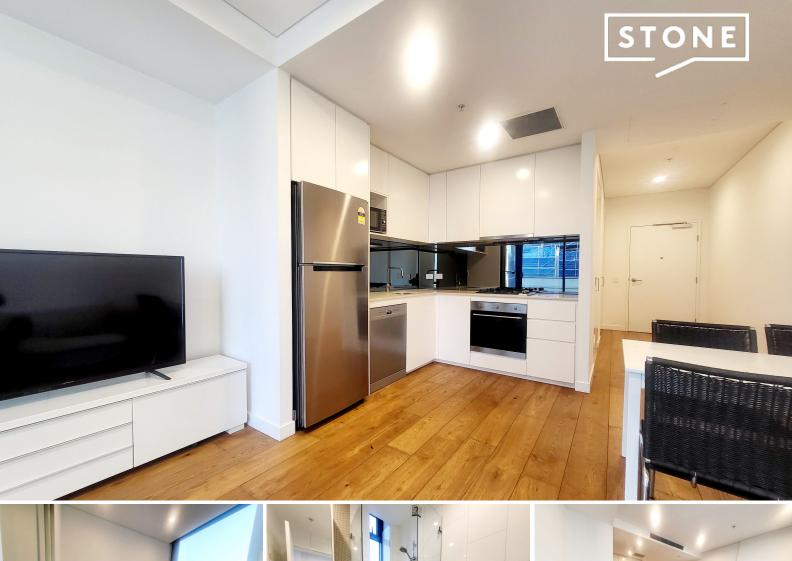

## Modern Furnished Apartment with Study and Stunning Sky Views

Price: \$700 pw Available Date: 10/09/2024

1

Modern furnished apartment with a natural-light study and beautiful Sky views in POLY HORIZON, this contemporary light-filled apartment presents quality finishes and attracts modern living within a secure complex. It's located only 5 minutes' walk distance from Epping train station, shops and dining choices and within catchment areas for the highly sought after Epping Boys, Cheltenham Girls and Carlingford High Schools.

- Open plan living and dining, with modern kitchen appliances
- Well-equipped kitchen with stone bench tops, gas cooking and dishwasher
- Spacious study area with natural-light.
- Generous bedroom with built in wardrobes and sky views.
- Sleek bathroom, internal laundry and air conditioning
- Security intercom system and secure building access
- 650m to Epping Public School and 290m to Arden Senior School
- Short scroll to Epping station and shops, handy to Macquarie University