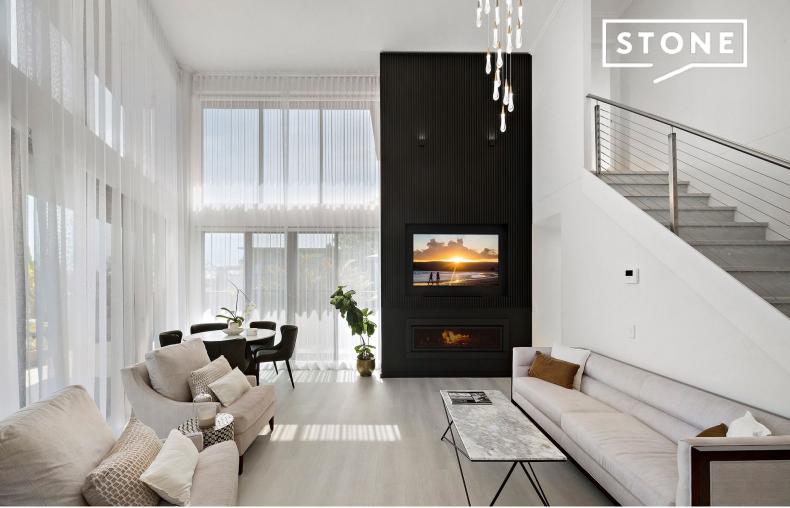

## In a class of its own!

Occupying the top floor of a modern complex, this sophisticated, split-level penthouse features three bedrooms and is adorned with panoramic, lush district views. Recently renovated, the residence showcases elegant new timber flooring, remote-control blinds & sheers, plus a stylish inbuilt fireplace. The expansive north-westerly wrap-around balcony, accessible from both the living areas and bedrooms, offers an unparalleled indoor-outdoor living experience.

Effortlessly transition from the open-plan living space to the generous entertaining balcony, where you can bask in spectacular sunrises and sunsets.

Property features:

- Grand high ceilings enhanced by designer pendant lighting
- Complemented by new timber flooring and a refined blend of tile and carpet
- Gourmet kitchen boasting stone benchtops, a stainless-steel gas cooktop, oven, and dishwasher