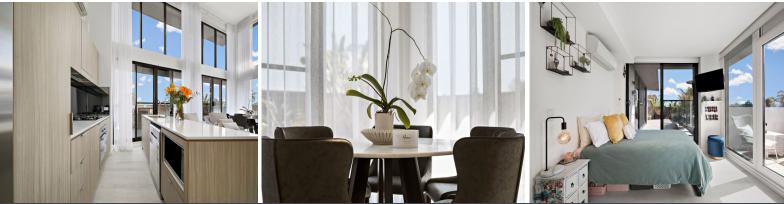

Effortlessly transition from the open-plan living space to the generous entertaining balcony, where you can bask in spectacular sunrises and sunsets.

Property features:

- Grand high ceilings enhanced by designer pendant lighting
- Complemented by new timber flooring and a refined blend of tile and carpet
- Gourmet kitchen boasting stone benchtops, a stainless-steel gas cooktop, oven, and dishwasher