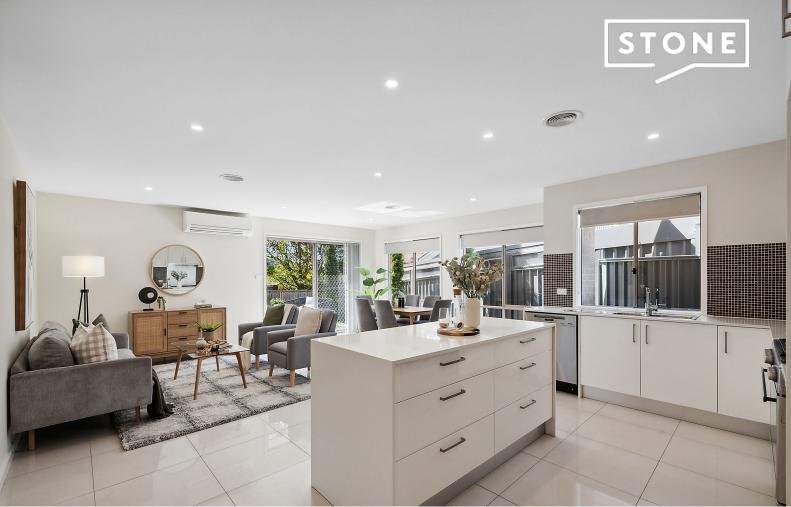

### Contemporary single level living, move in ready.

Discover the perfect blend of comfort and style in this stunning 4-bedroom, 2-bathroom home. Built in 2016, the fresh neutral interior is a sanctuary of natural light, offering a warm and inviting atmosphere throughout. Enjoy year-round comfort with ducted gas heating and split system air conditioning in the family room and main bedroom.

This thoughtfully designed home boasts two separate living areas, ideal for family gatherings or quiet relaxation. The modern kitchen is a chef's delight, featuring a sleek breakfast island and stainless-steel appliances. Retreat to the main bedroom, complete with a spacious two entry walk-in robe and an ensuite featuring twin basins.