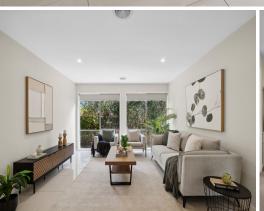

This thoughtfully designed home boasts two separate living areas, ideal for family gatherings or quiet relaxation. The modern kitchen is a chef's delight, featuring a sleek breakfast island and stainless-steel appliances. Retreat to the main bedroom, complete with a spacious two entry walk-in robe and an ensuite featuring twin basins.