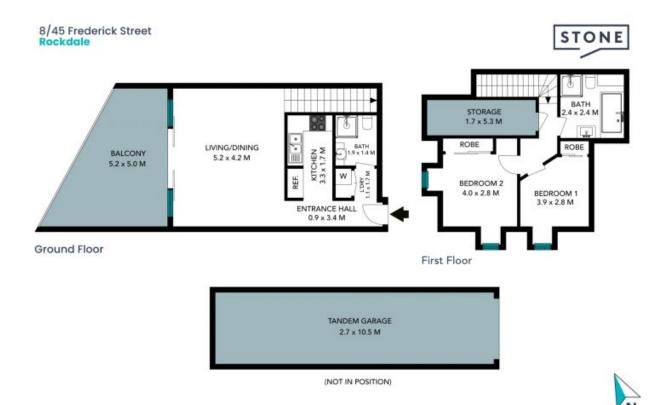

8/45 Frederick Street Rockdale, NSW

2

2 5号

## 8/45 Frederick Street Rockdale

**Ground Floor** 

The floor plan is not to scale; measurements are indicative and in metres. All features included in this 3D plan are for inspiration purposes only.

This is not an exact replica of the property or the position of exterior elements. Plans should not be relied on. Interested parties should make and rely on their own enquiries.