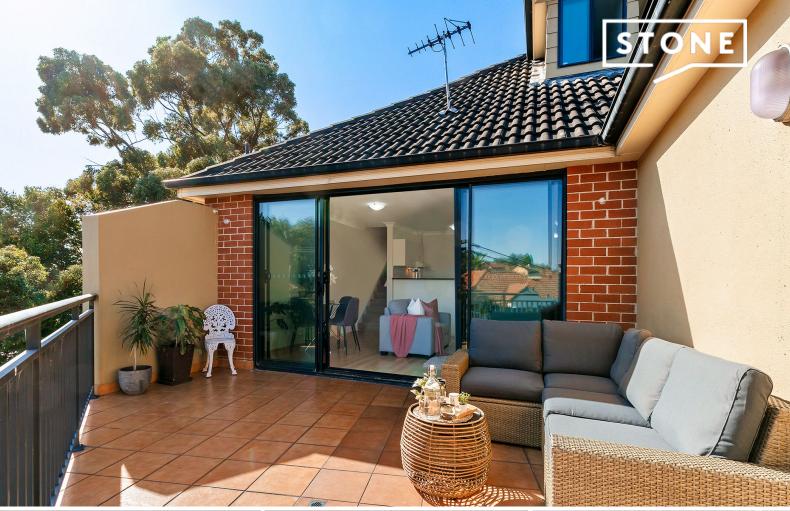

## Modern townhouse-style two-storey apartment

A clear stand-out among apartment offerings, this sundrenched pad provides spacious living over two contemporary levels, in the heart of Rockdale.

Floorboards and fresh white walls set a stylish tone in the open-plan living zone, while stacking doors connect to a wonderful north-west facing terrace, enhancing the sense of space.

Retreat upstairs to discover two bedrooms, a second bathroom and generous walk-in storage room. There's also a double tandem garage - not that vehicles are needed in this ultra-convenient location. Express trains are mere footsteps away, along with a choice of cafes, restaurants and grocers, all within 13km of the CBD and 2.5km from the beach.