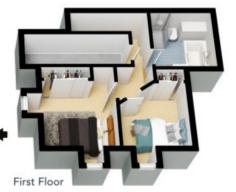

Retreat upstairs to discover two bedrooms, a second bathroom and generous walk-in storage room. There's also a double tandem garage - not that vehicles are needed in this ultra-convenient location. Express trains are mere footsteps away, along with a choice of cafes, restaurants and grocers, all within 13km of the CBD and 2.5km from the beach.