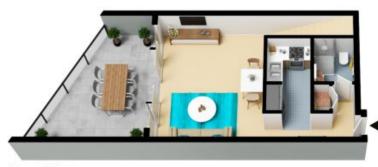

## Modern townhouse-style two-storey apartment

A clear stand-out among apartment offerings, this sundrenched pad provides spacious living over two contemporary levels, in the heart of Rockdale.

Floorboards and fresh white walls set a stylish tone in the open-plan living zone, while stacking doors connect to a wonderful north-west facing terrace, enhancing the sense of space.

## 8/45 Frederick Street Rockdale

**Ground Floor** 

The floor plan is not to scale; measurements are indicative and in metres. All features included in this 3D plan are for inspiration purposes only.

This is not an exact replica of the property or the position of exterior elements. Plans should not be relied on. Interested parties should make and rely on their own enquiries.