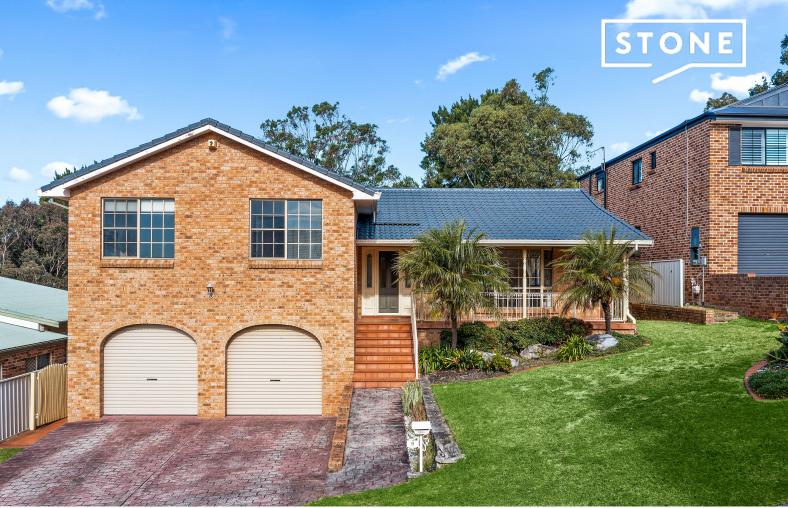

9 Deenyi Close Cordeaux Heights, NSW

4 🕮

## Family classic on a north-east facing block

Spanning immaculate split levels in a quiet cul-de-sac address, this delightful home commits to effortless modern living. Impressive in size and scope, appointed to a high-quality finish and sharing its rear boundary with a leafy reserve, it boasts a prized complement of elegance and convenience approx. 7km from Wollongong CBD, 850m from Unanderra Primary School and 400m from Illawarra Christian School.

- Substantial brick veneer residence providing a superior standard of comfort
- Strongly flexible design with sunlit lounge, formal dining, separate family room
- Dual flow to sensational all-seasons entertainers' deck and private backyard
- Stylish contemporary kitchen featuring 40mm stone benchtops and quality appliances
- Robes through all four bedrooms; beautiful main bath with freestanding tub
- A/C unit, alarm system, generous double LUG with storeroom and internal access
- Approx. 400m to Illawarra Christian School and 850m to Unanderra Public School
- Neighbourhood shops + cafes, parks, playgrounds and childcare all within 1km