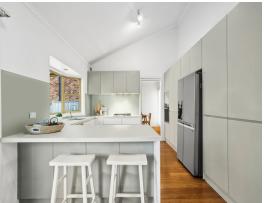

- Substantial brick veneer residence providing a superior standard of comfort
- Strongly flexible design with sunlit lounge, formal dining, separate family room
- Dual flow to sensational all-seasons entertainers' deck and private backyard
- Stylish contemporary kitchen featuring 40mm stone benchtops and quality appliances
- Robes through all four bedrooms; beautiful main bath with freestanding tub
- A/C unit, alarm system, generous double LUG with storeroom and internal access
- Approx. 400m to Illawarra Christian School and 850m to Unanderra Public School
- Neighbourhood shops + cafes, parks, playgrounds and childcare all within 1km