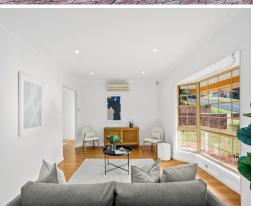

- Substantial brick veneer residence providing a superior standard of comfort
- Strongly flexible design with sunlit lounge, formal dining, separate family room
- Dual flow to sensational all-seasons entertainers' deck and private backyard
- Stylish contemporary kitchen featuring 40mm stone benchtops and quality appliances
- Robes through all four bedrooms; beautiful main bath with freestanding tub
- A/C unit, alarm system, generous double LUG with storeroom and internal access
- Approx. 400m to Illawarra Christian School and 850m to Unanderra Public School
- Neighbourhood shops + cafes, parks, playgrounds and childcare all within 1km