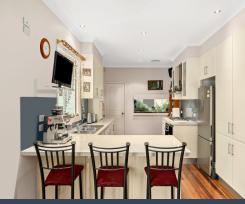

- Five bedrooms, four with built-ins, including a master suite with a private ensuite
- Versatile fifth bedroom serves as a home office with storage room
- Bright, open-plan living areas with polished timber flooring and quality finishes
- Modern kitchen featuring Caesar stone benchtops and high-end stainless appliances
- Eco-friendly features include gas hot water, solar panels, water tanks, and ducted air conditioning
- Multiple living spaces, including a games room or potential in-law accommodation
- Covered entertainer's deck with a stainless steel range hood, perfect for gatherings
- Ample parking with a garage and double carport