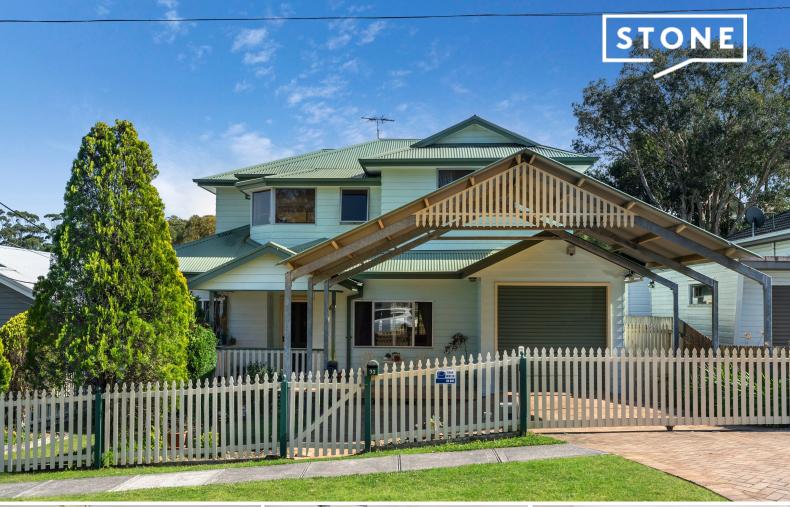

33 Rosebery Street Heathcote, NSW

5

3 🖽

## Modern Family Sanctuary

Discover space, comfort, and a sense of ease in this inviting family home, thoughtfully designed for a relaxed lifestyle. Enjoy seamless indoor-outdoor flow, perfect for entertaining or everyday living, with a huge backyard for kids to play. Blending practicality with charm, this home offers multiple living spaces and is located near schools, shops, parks and public transport.

- Five bedrooms, four with built-ins, including a master suite with a private ensuite
- Versatile fifth bedroom serves as a home office with storage room
- Bright, open-plan living areas with polished timber flooring and quality finishes
- Modern kitchen featuring Caesar stone benchtops and high-end stainless appliances
- Eco-friendly features include gas hot water, solar panels, water tanks, and ducted air conditioning
- Multiple living spaces, including a games room or potential in-law accommodation
- Covered entertainer's deck with a stainless steel range hood, perfect for gatherings
- Ample parking with a garage and double carport