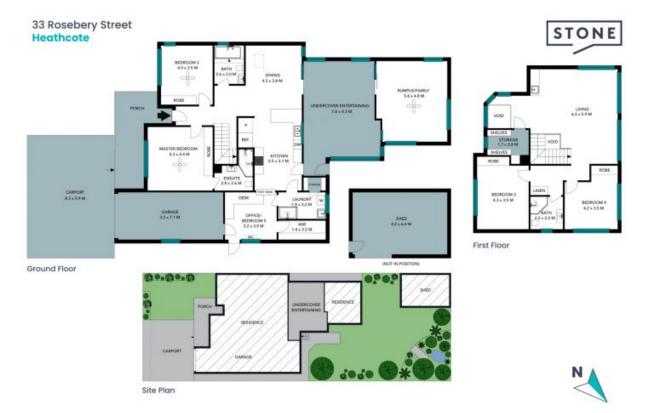

33 Rosebery Street Heathcote, NSW

5

3 🖽

Inspect: Saturday, 21st September 2024 12:00 - 12:30

Price: For sale - Contact agent

**Council Rates:** \$428.10 p/q **Water Rates:** \$172.79 p/q

Rhys Christofa 0415 684 877

Gerard Foote 0433 421 333

The site plan and floor plan are not to scale; measurements are indicative and in metres. Bushes and trees are placed for illustration purposes. Plans should not be relied on. Interested parties should make and rely on their own enquiries. All other information provided has been collected from reliable sources but cannot be guaranteed for accuracy.

First Floor

Ground Floor

The floor plan is not to scale; measurements are indicative and in metres. All features included in this 3D plan are for inspiration purposes only.

This is not an exact replica of the property or the position of exterior elements. Plans should not be relied on. Interested parties should make and rely on their own enquiries.