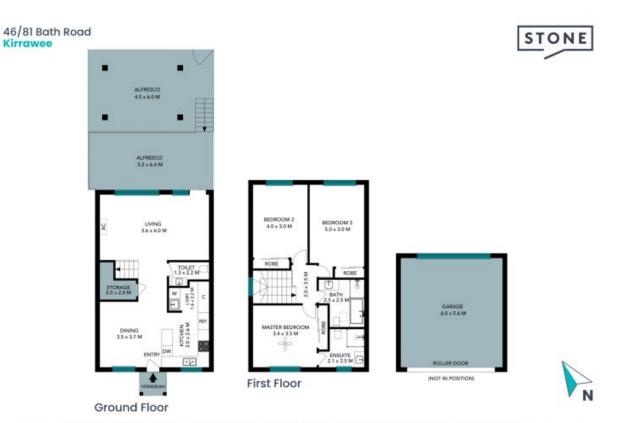

## Kiran Menon 0409 278 346

The floor plan is not to scale; measurements are indicative and in metres. Exterior elements are not in position. Plans should not be relied on. Interested parties should make and rely on their own enquiries. All other information provided has been collected from reliable sources but cannot be guaranteed for accuracy. 46/81 Bath Road Kirrawee