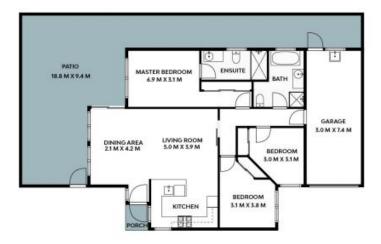

## 1/22 Bowden Road WOY WOY

TOTAL: 99sqm EXTERNAL: 69sqm

PLEASE NOTE: These Floorplan + Site Plans have been generated for marketing purposes and are to be used as a guide only. While all care is taken, no guarantee can be given in respect of accuracy; sizes and dimensions are approximate, actual may vary.