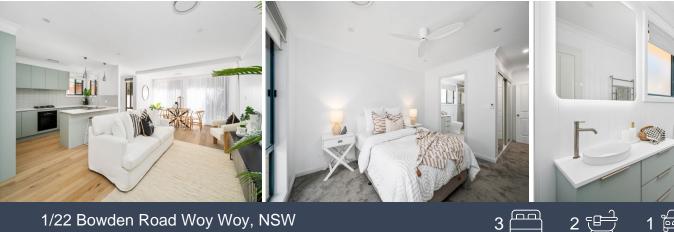

## 1/22 Bowden Road Woy Woy, NSW

- Striking gourmet kitchen in soothing natural tones, perfectly equipped with quality appliances and an integrated breakfast bar.

- Open plan social zone connecting the kitchen, living and dining before spilling out to
- a wrap-around patio ? the perfect flow for everyday living and entertaining.
- Oversize master suite with luxe en-suite bathroom and mirrored built in robes.
- Two additional bedrooms (each with built in robes).
- Statement main bathroom complete with an indulgent free standing tub.
- Ducted air conditioning throughout.