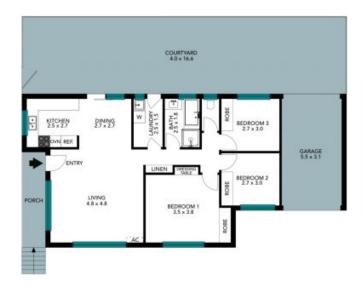

## 15/16 Oakwood Street Sutherland

The site plan and floor plan are not to scale; measurements are indicative and in metres. Bushes and trees are placed for illustration purposes. Plans should not be relied on. Interested parties should make and rely on their own enquiries. All other information provided has been collected from reliable sources but cannot be guaranteed for accuracy.

- Three spacious bedrooms, all with built-in wardrobes for generous storage
- Light-filled lounge room that opens onto an adjacent dining area for family meals Timber kitchen offering ample bench space and appliances
- Large laundry with outdoor access to paved courtyard
- Bathroom with a separate bath and shower, plus a separate toilet for convenience  $% \left( 1\right) =\left( 1\right) \left( 1\right$
- Single drive-through garage, offering extra parking space for another vehicle
- Split system air conditioning, ensuring year-round comfort
- Expansive private courtyard, perfect for entertaining or outdoor family gatherings
- Strata Rates: \$719.45 per quarter approx.