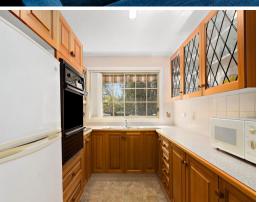

- Three spacious bedrooms, all with built-in wardrobes for generous storage
- Light-filled lounge room that opens onto an adjacent dining area for family meals Timber kitchen offering ample bench space and appliances
- Large laundry with outdoor access to paved courtyard
- Bathroom with a separate bath and shower, plus a separate toilet for convenience  $% \left( 1\right) =\left( 1\right) \left( 1\right$
- Single drive-through garage, offering extra parking space for another vehicle
- Split system air conditioning, ensuring year-round comfort
- Expansive private courtyard, perfect for entertaining or outdoor family gatherings
- Strata Rates: \$719.45 per quarter approx.