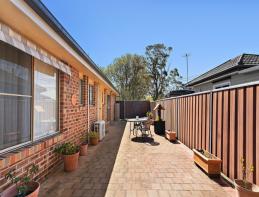

- Three spacious bedrooms, all with built-in wardrobes for generous storage
- Light-filled lounge room that opens onto an adjacent dining area for family meals Timber kitchen offering ample bench space and appliances
- Large laundry with outdoor access to paved courtyard
- Bathroom with a separate bath and shower, plus a separate toilet for convenience  $% \left( 1\right) =\left( 1\right) \left( 1\right$
- Single drive-through garage, offering extra parking space for another vehicle
- Split system air conditioning, ensuring year-round comfort
- Expansive private courtyard, perfect for entertaining or outdoor family gatherings
- Strata Rates: \$719.45 per quarter approx.