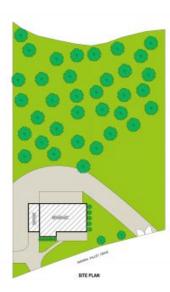

8-10 Narara Valley Drive Narara, NSW

## Beautifully Renovated Family Home on Over Half an Acre?

Top features include:

- Expansive 0.56 acre / 2,302m2 allotment, gently sloping with exceptional potential to extend or redevelop (STCA) if desired.
- Existing sub-division in place with two separate allotments ? however only one set of rates is payable until you choose to proceed with construction of a second dwelling (if desired).
- Recently renovated country cottage with an inviting front porch, privately screened from view with a sunny sitting area.
- Fresh white interiors accentuated by gleaming timber floorboards and an abundance of natural light streaming in.
- Single carport + plenty of additional off street parking options.
- Huge under house storage area.