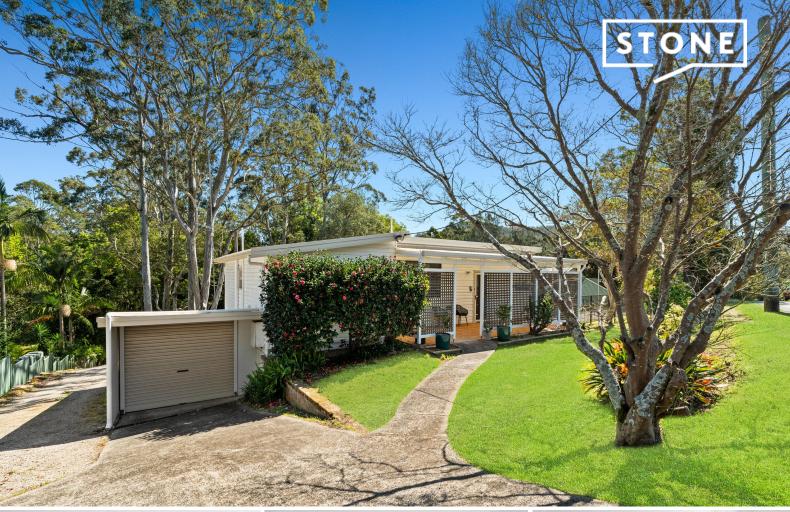

## Beautifully Renovated Family Home on Over Half an Acre?

Top features include:

- Expansive 0.56 acre / 2,302m2 allotment, gently sloping with exceptional potential to extend or redevelop (STCA) if desired.
- Existing sub-division in place with two separate allotments ? however only one set of rates is payable until you choose to proceed with construction of a second dwelling (if desired).
- Recently renovated country cottage with an inviting front porch, privately screened from view with a sunny sitting area.
- Fresh white interiors accentuated by gleaming timber floorboards and an abundance of natural light streaming in.
- Single carport + plenty of additional off street parking options.
- Huge under house storage area.