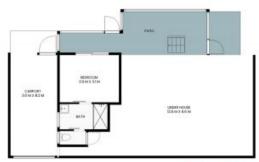

## 8-10 Narara Valley Drive Narara

Ground Floor

INTERNAL: 91sqm EXTERNAL: 124sqm

PLEASE NOTE: These Floorplan + Site Plans have been generated for marketing purposes and are to be used as a guide only. While all care is taken, no guarantee can be given in respect of accuracy, sizes and dimensions are approximate, actual may vary.