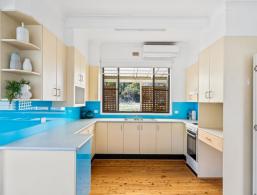

## Beautifully Renovated Family Home on Over Half an Acre?

Top features include:

- Expansive 0.56 acre / 2,302m2 allotment, gently sloping with exceptional potential to extend or redevelop (STCA) if desired.
- Existing sub-division in place with two separate allotments ? however only one set of rates is payable until you choose to proceed with construction of a second dwelling (if desired).
- Recently renovated country cottage with an inviting front porch, privately screened from view with a sunny sitting area.
- Fresh white interiors accentuated by gleaming timber floorboards and an abundance of natural light streaming in.
- Single carport + plenty of additional off street parking options.
- Huge under house storage area.