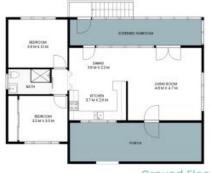

## 8-10 Narara Valley Drive Narara

Ground Floor

INTERNAL: 91sqm EXTERNAL: 124sqm

PLEASE NOTE: These Floorplan + Site Plans have been generated for marketing purposes and are to be used as a guide only. While all care is taken, no guarantee can be given in respect of accuracy, sizes and dimensions are approximate, actual may vary.