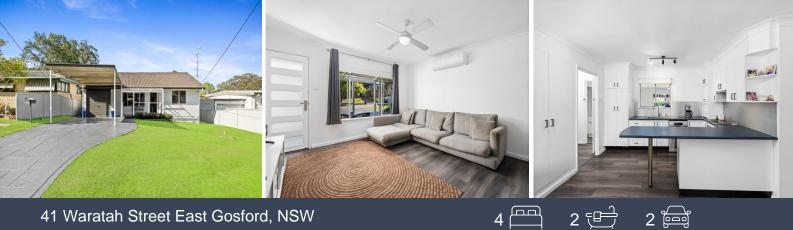

- Neat and tidy family home; fresh and inviting throughout with a crisp white colour palette accentuated by timber tones and an abundance of natural light.

- Multiple living areas ? with a main social zone combining kitchen and family living, and a separately positioned lounge offering your choice of spaces to relax or entertain.

- Three bedrooms (two with built in robes) + dedicated home office / study.
- Two bathrooms; ideal for busy family living.
- Air conditioning in each living area.
- Single carport + single lock up garage.
- Fully fenced backyard with room for kids and pets to run and play.