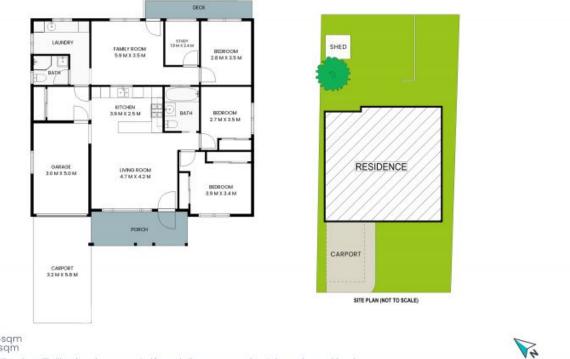

## 41 Waratah Street East Gosford

INTERNAL: 124sqm EXTERNAL: 29sqm

PLEASE NOTE: These Floorplan + Site Plans have been generated for marketing purposes and are to be used as a guide only. While all care is taken, no guarantee can be given in respect of accuracy, sizes and dimensions are approximate, actual may vary.