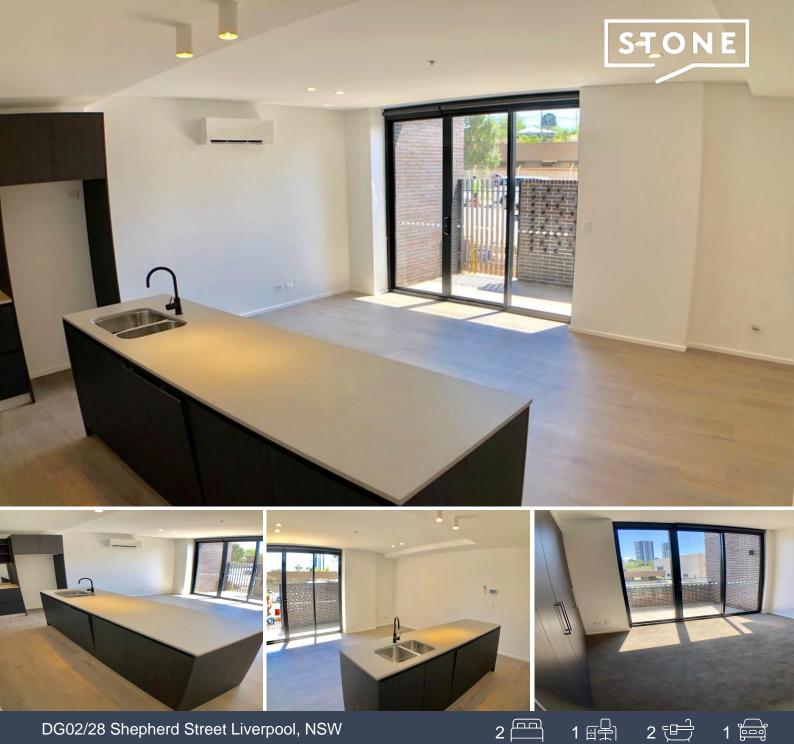

## Split Level Apartment Townhouse Style With 2 Bedrooms, 2 Bathrooms

Apply online : https://t-app.com.au/app/page-1/

This Huge Apartment is sunny and comfortable. This apartment has a courtyard on the ground floor. It has two entry doors from the lobby and a special door from the street.

## Features:

\*1 toilet downstairs for a bonus

Price:

Inspect:

\$660 pw Available Date: 29/10/2024