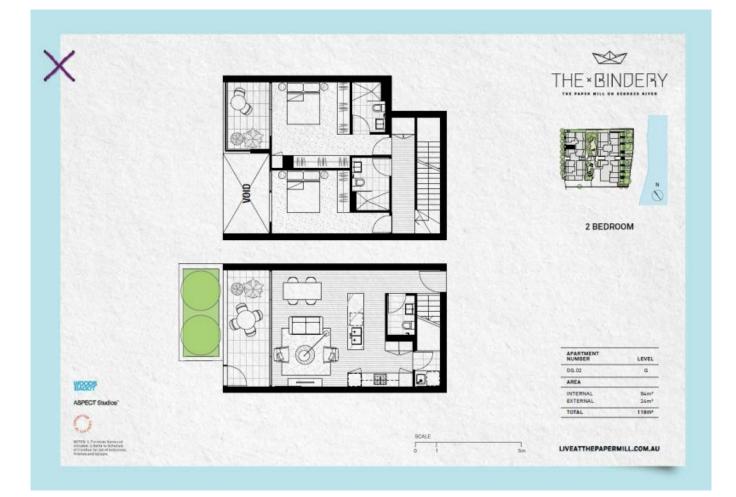

## Split Level Apartment Townhouse Style With 2 Bedrooms, 2 Bathrooms

Apply online : https://t-app.com.au/app/page-1/

This Huge Apartment is sunny and comfortable. This apartment has a courtyard on the ground floor. It has two entry doors from the lobby and a special door from the street.

## Features:

\*1 toilet downstairs for a bonus

Price:

Inspect:

\$660 pw Available Date: 29/10/2024