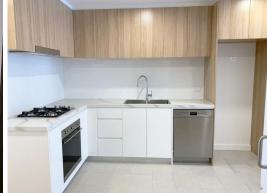

- 1 bedroom with built-in wardrobes
- Large open-plan living and dining area
- Designer kitchen with stone benchtops and quality s/s appliances
- Elegant bathroom and ensuite floor-to-ceiling tiles
- Internal laundry with dryer
- Security Intercom and Secure building access
- Secured car space and lock up storage