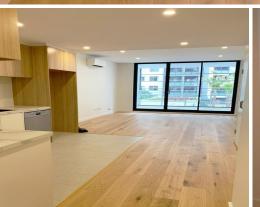

## OPEN-PLAN CONCEPT APARTMENT 1 BEDROOM IN **WOLLI CREEK**

Apply online : https://t-app.com.au/app/page-1/

Located in the heart of Wolli Creek, this 1 Bedroom Apartment. Only a few minutes walking distance to Wolli Creek Station, Cahill Park, Cooks River, supermarket, and cafes. This property offers every resident luxury, space, comfort, and convenience.

- 1 bedroom with built-in wardrobes
- Large open-plan living and dining area
- Designer kitchen with stone benchtops and quality s/s appliances
- Elegant bathroom and ensuite floor-to-ceiling tiles
- Internal laundry with dryer
- Security Intercom and Secure building access
- Secured car space and lock up storage