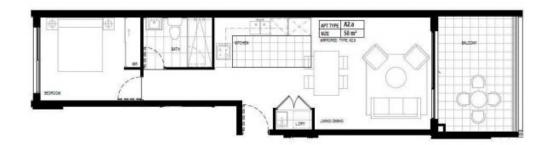

## APARTMENT TYPE A2

1:50

- 1 bedroom with built-in wardrobes
- Large open-plan living and dining area
- Designer kitchen with stone benchtops and quality s/s appliances
- Elegant bathroom and ensuite floor-to-ceiling tiles
- Internal laundry with dryer
- Security Intercom and Secure building access
- Secured car space and lock up storage

## OPEN-PLAN CONCEPT APARTMENT 1 BEDROOM IN **WOLLI CREEK**

Apply online : https://t-app.com.au/app/page-1/

Located in the heart of Wolli Creek, this 1 Bedroom Apartment. Only a few minutes walking distance to Wolli Creek Station, Cahill Park, Cooks River, supermarket, and cafes. This property offers every resident luxury, space, comfort, and convenience.