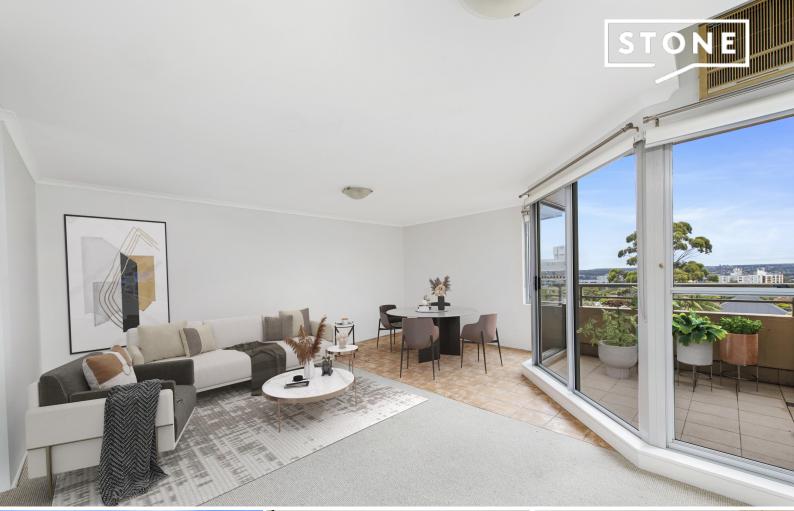

## DEPOSIT TAKEN - OFI CANCELLED. Large two bedroom Apartment with sweeping Sydney Views.

This lovely two bedroom apartment is in a fabulous location. Situated in a security complex in the heart of Crows Nest, this unit is on the quiet side of the building. Offering an abundance of natural light with the lounge/dining opening onto a good sized undercover balcony with district and Harbour views.

## Features include

Entrance hallway to large living and dining area.

Good sized undercover balcony overlooking Sydney.

Main bedroom with built-ins and ensuite, 2nd bedroom also with built-ins.

Main bathroom with separate bath and shower.

Open plan kitchen with dishwasher, plenty of cupboard space and electric cooking. Internal laundry inclusive with dryer.

Security car space.

Cafes, restaurants, shops and buses at your door step. Located in the heart of Crows Nest, this property is a short stroll to all local amenities, parks, schools, and transport opt...