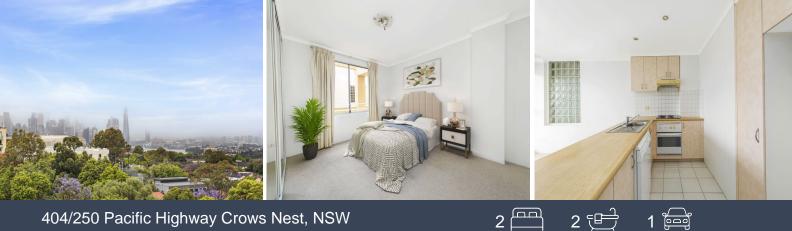

## 404/250 Pacific Highway Crows Nest, NSW

## Features include

Entrance hallway to large living and dining area.

Good sized undercover balcony overlooking Sydney.

Main bedroom with built-ins and ensuite, 2nd bedroom also with built-ins.

Main bathroom with separate bath and shower.

Open plan kitchen with dishwasher, plenty of cupboard space and electric cooking. Internal laundry inclusive with dryer.

Security car space.

Cafes, restaurants, shops and buses at your door step. Located in the heart of Crows Nest, this property is a short stroll to all local amenities, parks, schools, and transport opt...