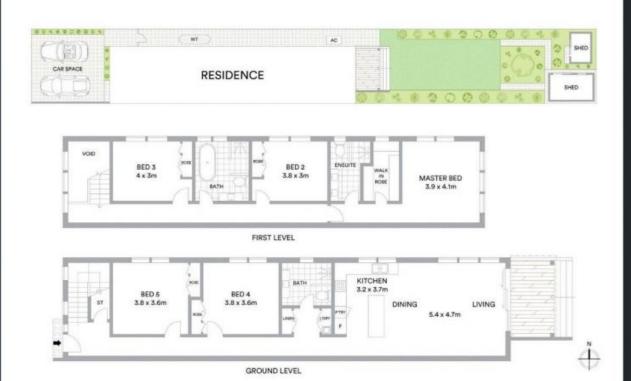

- 5 bedrooms, 3 bathrooms, and double parking
- Master bedroom with ensuite and walk-in robe
- Luxurious main bathroom with a freestanding bathtub
- Sleek Calacatta stone kitchen featuring premium Miele appliances and a gas cooktop
- Bespoke finishes and custom joinery throughout
- Beautiful French oak timber floors and ducted climate control
- Internal laundry and ample storage