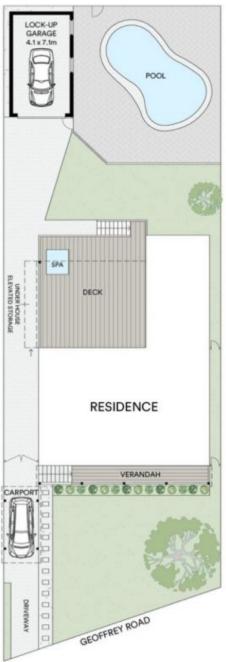

This home is packed with modern conveniences, including solar panels, multiple air conditioning units, and ceiling fans throughout. With side access for up to four cars, there's plenty of room for all your vehicles and toys.

Set on a spacious 691 sqm block, this property is ideally located close to picturesque lakes and rivers, with schools and a shopping center just a short walk away. Plus, you're onl...

**Abdullah Choudhari** 0468 645 844