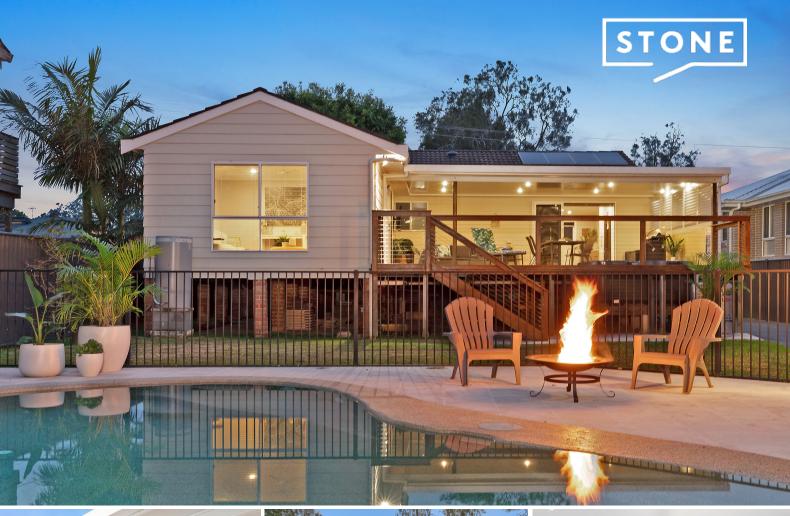

223 Geoffrey Road Chittaway Point, NSW

Price:

\$880,000 - \$930,000

## Stunningly Renovated Home with Luxurious Features and Prime Location!

Step into this beautifully renovated property where high quality finishes and a thoughtful layout create the perfect blend of style and comfort. Designed with effortless indoor-outdoor flow, this home is an entertainer's dream, offering a lifestyle of luxury and convenience.

This home is packed with modern conveniences, including solar panels, multiple air conditioning units, and ceiling fans throughout. With side access for up to four cars, there's plenty of room for all your vehicles and toys.

Set on a spacious 691 sqm block, this property is ideally located close to picturesque lakes and rivers, with schools and a shopping center just a short walk away. Plus, you're onl...

**Abdullah Choudhari** 0468 645 844