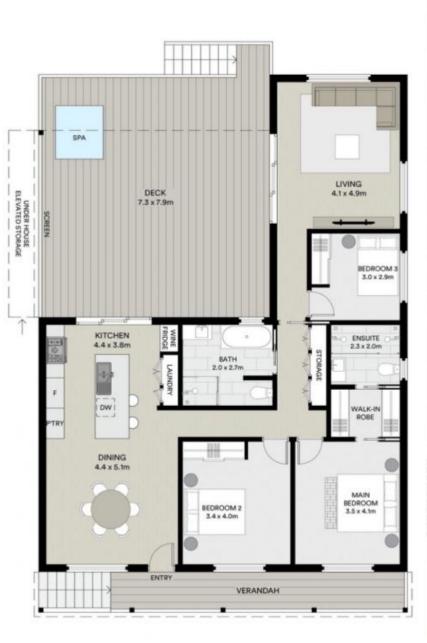

The heart of the home is the fantastic, fully renovated kitchen, complete with a scullery, island bench, and wine fridge perfect for cooking and entertaining. The generous master bedroom features a walk-in wardrobe and a private ensuite, providing a serene retreat.