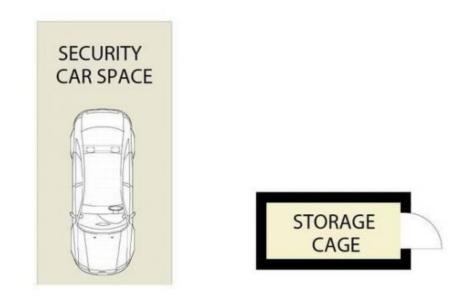

## Located in the Heart of Cremorne

This centrally located apartment is quiet and private. Boasting sleek interiors and clever use of space, it makes an excellent home or investment in a central lifestyle location. - Smart modern finishes throughout with an open plan design - Fresh decor, large picture windows, and two Juliet balconies - Marble themed kitchen with quality stainless steel fittings - King-sized bedroom with built-in wardrobe - Generous bathroom with convenient internal laundry - Security intercom, lift access and air conditioning - Secure parking space plus lock-up storage cage - Fantastic investment opportunity with solid rental returns - Within a level walk to restaurants, cafes, shops, and transport