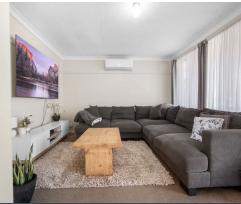

Offering 2 living spaces that flow easily to the back yard, this home is light and bright as well as being very easy to maintain.

## Features include

- Split System air conditioner.
- Gas kitchen appliances.
- Combined kitchen and dining area.
- Backyard access from internal laundry.
- 2 car accommodation.
- Seperate toilet.
- Garden storage shed.