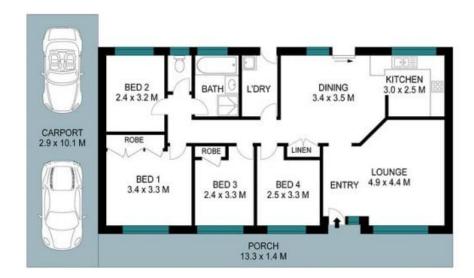

## 10 Samuel Street

Bligh Park

GARDEN SHED 2.1 x 1.7 M

WARNING: DISCLAIMER This information is not to be relied upon. It is strictly used for marketing and illustration purposes only. All measurements are approximate. Not to scale. No liability accepted. You must rely on your own inquiries and seek advice from your solicitor.