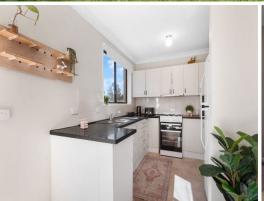

## Features include

- Split System air conditioner.
- Gas kitchen appliances.
- Combined kitchen and dining area.
- Backyard access from internal laundry.
- 2 car accommodation.
- Seperate toilet.
- Garden storage shed.