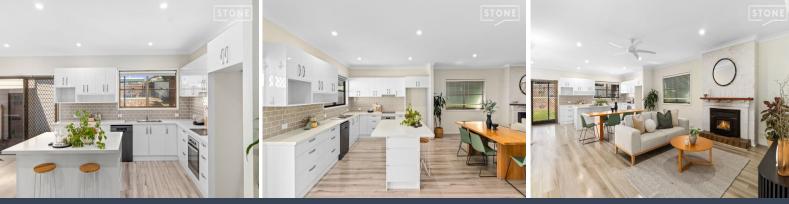

## Your Centrally Located Slice of Heaven

- Arrange your whatsapp video or in person inspection today!

- Fresh and up to date kitchen with stone benches, family island, electric oven/cook top and dishwasher

- Open and spacious living/dining with split system air, fire place and ceiling fan
- Three generously proportioned bedrooms with built in robes and ceiling fans the primary with air conditioning
- Located on a pristine and fenced 929sqm with handy rear lane access
- Large lock up garage, additional garden shed plus sparkling in ground pool
- Solar hot water