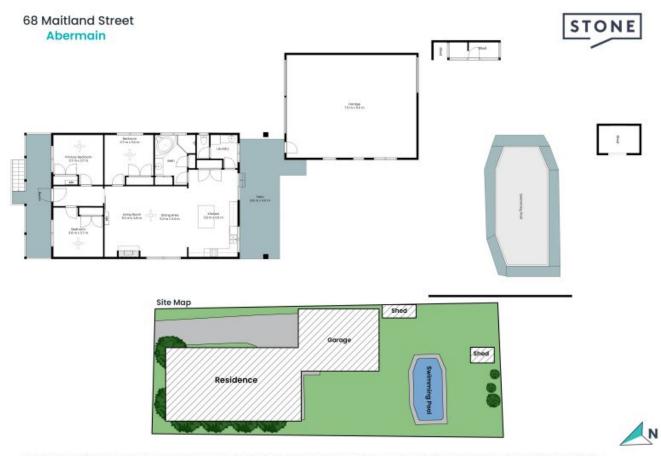

- Open and spacious living/dining with split system air, fire place and ceiling fan
- Three generously proportioned bedrooms with built in robes and ceiling fans the primary with air conditioning
- Located on a pristine and fenced 929sqm with handy rear lane access
- Large lock up garage, additional garden shed plus sparkling in ground pool
- Solar hot water

- Just 200m to Abermain Public School and only 6kms to the M15 for a quick and easy commute

4 🎰

 Price:
 Guide \$725,000-\$775,000

 Council Rates:
 \$479.00 p/q

2 โ

3 📖

The site plan and floor plan are not to scale; measurements are indicative and in metres. Bushes and trees are placed for illustration purposes. Plans should not be relied on, interested parties should make and rely on their own enquiries. All other information provided has been collected from reliable sources but cannot be guaranteed for accuracy.