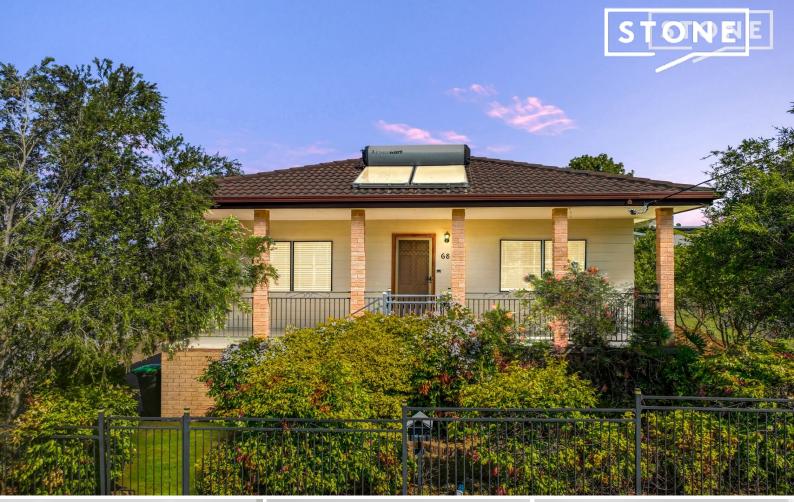

68 Maitland Street Abermain, NSW

- Open and spacious living/dining with split system air, fire place and ceiling fan
- Three generously proportioned bedrooms with built in robes and ceiling fans the primary with air conditioning
- Located on a pristine and fenced 929sqm with handy rear lane access
- Large lock up garage, additional garden shed plus sparkling in ground pool
- Solar hot water

- Just 200m to Abermain Public School and only 6kms to the M15 for a quick and easy commute

4 🎰

 Price:
 Guide \$725,000-\$775,000

 Council Rates:
 \$479.00 p/q

2 โ

3 📖

The site plan and floor plan are not to scale; measurements are indicative and in metres. Bushes and trees are placed for illustration purposes. Plans should not be relied on, interested parties should make and rely on their own enquiries. All other information provided has been collected from reliable sources but cannot be guaranteed for accuracy.