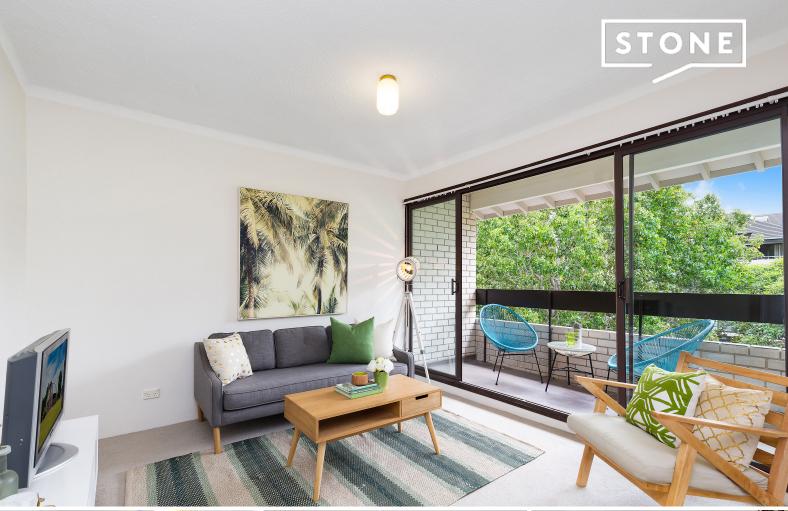

## **APPLICATION APPROVED**

SPACIOUS ONE BEDROOM UNIT

Spacious, one bedroom apartment in an immaculately maintained security block. Perfectly positioned with leafy district views and easy walk to Chatswood Railway station and CBD.

Features of this apartment include;

- Top floor, North facing apartment with hallway entrance including linen press
- Open plan lounge / dining room
- Modern kitchen with dishwasher, adjacent internal laundry
- Light filled bedroom and separate original bathroom.
- Good sized, all weather balcony with sunny leafy outlook and an easy access Lock up garage.