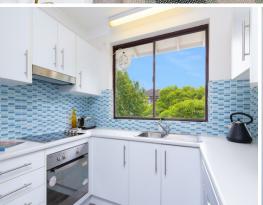

Features of this apartment include;

- Top floor, North facing apartment with hallway entrance including linen press
- Open plan lounge / dining room
- Modern kitchen with dishwasher, adjacent internal laundry
- Light filled bedroom and separate original bathroom.
- Good sized, all weather balcony with sunny leafy outlook and an easy access Lock up garage.