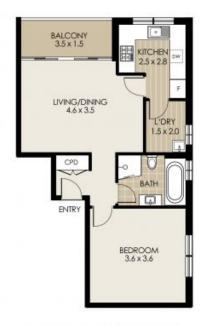

## 14/8-10 EDDY ROAD, CHATSWOOD

APARTMENT FLOOR AREA =60m² approx. (INCLUDING BALCONY)

GARAGE AREA = 16m2 approx.

TOTAL AREA ON TITLE = 76m<sup>2</sup> approx.

**GARAGE PLAN**

Features of this apartment include;

- Top floor, North facing apartment with hallway entrance including linen press
- Open plan lounge / dining room
- Modern kitchen with dishwasher, adjacent internal laundry
- Light filled bedroom and separate original bathroom.
- Good sized, all weather balcony with sunny leafy outlook and an easy access Lock up garage.