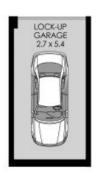

## 14/8-10 EDDY ROAD, CHATSWOOD

APARTMENT FLOOR AREA =60m² approx. (INCLUDING BALCONY)

GARAGE AREA = 16m2 approx.

TOTAL AREA ON TITLE = 76m<sup>2</sup> approx.

**GARAGE PLAN**